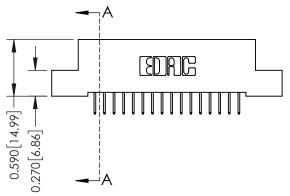

## 0.240 [6.10] Point of Contact 0.410[10.41] SECTION A-A

## **See Accompanying Pages for:**

- **Contact Bend Details**
- **Mounting Options**

| 342 / 392 Card Edge Connector |
|-------------------------------|
| Part Number: 392-032-524-208  |

|   | ACAD REFERENCE NO | 342 ENG MASTER   |
|---|-------------------|------------------|
|   | DRAWN: J.LEE      | DATE: OCT. 06/09 |
|   | CHECKED:          | DATE:            |
|   | SCALE: NTS        | SHEET 1 OF 3     |
| ) | DRAWING NUMBER    | ISSUE            |