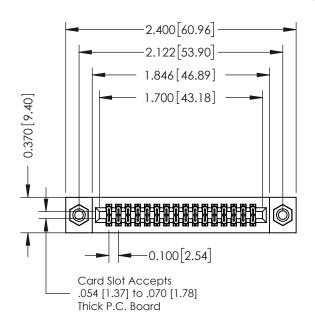

## **Contact Detail**

524-P.C. Tail .018 Sq.(0.46 Sq.) - Tail LG=.185(4.70) .100 [2.54] Contact Spacing x .200 [5.08] Row Spacing

## **See Accompanying Pages for:**

- **Contact Bend Details**
- **Mounting Options**

| 342 / 392 Card Edge Connector |
|-------------------------------|
| Part Number: 392-032-524-208  |

|   | ACAD REFERENCE NO | 342 ENG MASTER   |
|---|-------------------|------------------|
|   | DRAWN: J.LEE      | DATE: OCT. 06/09 |
|   | CHECKED:          | DATE:            |
|   | SCALE: NTS        | SHEET 1 OF 3     |
| ) | DRAWING NUMBER    | ISSUE            |