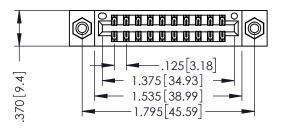

346/396 SERIES CARD EDGE CONNECTOR PART NUMBER: 346-020-560-808

YOUR CONNECTION TO QUALITY & SERVICE

**EDAC INC** TORONTO, ONTARIO CANADA

THESE DRAWINGS AND SPECIFICATIONS ARE THE PROPERTY OF EDAC INC., AND SHALL NOT BE REPRODUCED,OR COPIED OR USED AS THE BASIS FOR THE MANUFACTURE OR SALE OF APPARATUS WITHOUT WRITTEN PERMISSION.

|  | ACAD REFERENCE NO. |       | 346-ENG-MASTER |           |
|--|--------------------|-------|----------------|-----------|
|  | DRAWN:             | J.LEE | DATE: AF       | PR. 22/09 |
|  | CHECKED:           |       | DATE:          |           |
|  | SCALE:             | 1:1   | SHEET          | OF 2      |
|  | DRAWING NUMBER     |       |                | ISSUE     |