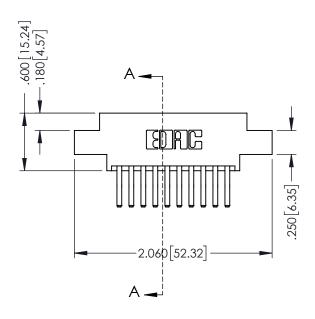

## 346/396 SERIES CARD EDGE CONNECTOR CONTACT CODE 555,556,558,559,560 DIMENSIONS

YOUR CONNECTION TO QUALITY & SERVICE

**EDAC INC** TORONTO, ONTARIO CANADA

THESE DRAWINGS AND SPECIFICATIONS ARE THE PROPERTY OF EDAC INC.,AND SHALL NOT BE REPRODUCED, OR COPIED OR USED AS THE BASIS FOR THE MANUFACTURE OR SALE OF APPARATUS WITHOUT WRITTEN PERMISSION.

|   | ACAD REFERENCE NO. | 346-ENG-MASTER   |  |
|---|--------------------|------------------|--|
|   | DRAWN: J.LEE       | DATE: APR. 22/09 |  |
| • | CHECKED:           | DATE:            |  |
|   | SCALE: 1:1         | SHEET 2 OF 2     |  |
|   | DRAWING NUMBER     | ISSUE            |  |
|   | 346-ENG-MASTER     | 1                |  |