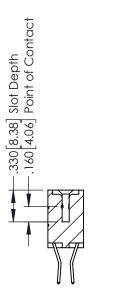

346-ENG-MASTER

**SECTION A-A** 

ISSUE NUMBER ORIGINAL 1

## **Contact Code 555**

## **Contact Code 556**

INSULATOR MATERIAL: THERMOPLASTIC POLYESTER, UL 94V-0 CONTACT MATERIAL; COPPER, NICKEL, TIN ALLOY CA-725 CONTACT PLATING: GOLD ON THE MATING AREA, TIN-LEAD

ON THE CONTACT TAILS, NICKEL UNDERPLATE