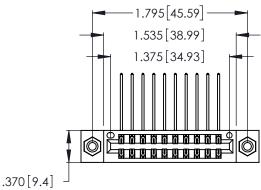

Contact Dimensions:
558-90 Degree Bend (Code 541 Contacts)
See Sheet 2 for Contact Code 555, 556, 558, 559, 560 Dimensions

- INSULATOR MATERIAL: THERMOPLASTIC POLYESTER, UL 94V-0 CONTACT MATERIAL; COPPER, NICKEL, TIN ALLOY CA-725
- CONTACT PLATING: GOLD ON THE MATING AREA, TIN-LEAD ON THE CONTACT TAILS, NICKEL UNDERPLATE

THIS IS A C.A.D. GENERATED DRAWING DO NOT MAKE MANUAL REVISIONS TO MASTER.

| 346/396 SERIES CARD EDGE CONNECTOR |
|------------------------------------|
| PART NUMBER: 346-020-558-208       |

**EDAC INC** TORONTO, ONTARIO CANADA