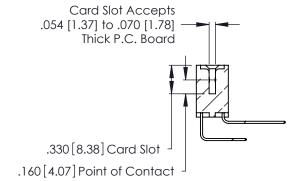

THIS IS A C.A.D. GENERATED DRAWING DO NOT MAKE MANUAL REVISIONS TO MASTER.

ISSUE NUMBER

ORIGINAL

1

**Contact Code 555** 

Contact Code 556

**Contact Code 558** 

**Contact Code 559** 

**Contact Code 560** 

INSULATOR MATERIAL: THERMOPLASTIC POLYESTER, UL 94V-0 CONTACT MATERIAL; COPPER, NICKEL, TIN ALLOY CA-725 CONTACT PLATING: GOLD ON THE MATING AREA, TIN-LEAD

ON THE CONTACT TAILS, NICKEL UNDERPLATE

346/396 SERIES CARD EDGE CONNECTOR CONTACT CODE 555,556,558,559,560 DIMENSIONS

YOUR CONNECTION TO QUALITY & SERVICE

**EDAC INC** TORONTO, ONTARIO CANADA

THESE DRAWINGS AND SPECIFICATIONS ARE THE PROPERTY OF EDAC INC.,AND SHALL NOT BE REPRODUCED, OR COPIED OR USED AS THE BASIS FOR THE MANUFACTURE OR SALE OF APPARATUS WITHOUT WRITTEN PERMISSION.