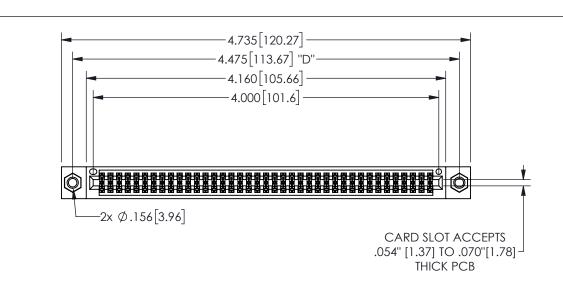

345/395 SERIES CARD EDGE CONNECTOR PART NUMBER: 345-078-541-207

YOUR CONNECTION TO QUALITY & SERVICE

**EDAC INC** TORONTO, ONTARIO CANADA

THESE DRAWINGS AND SPECIFICATIONS ARE THE PROPERTY OF EDAC INC.,AND SHALL NOT BE REPRODUCED,OR COPIED OR USED AS THE BASIS FOR THE MANUFACTURE OR SALE OF APPARATUS WITHOUT WRITTEN PERMISSION.

| ACAD REFERENCE NO. |                | 345-ENG-MASTER |           |
|--------------------|----------------|----------------|-----------|
| DRAWN:             | R.STA.MONICA   | DATEMA         | Y.16/2017 |
| CHECKED:           |                | DATE:          |           |
| SCALE:             | NTS            | SHEET          | OF 2      |
| DRAWING            | 3 NUMBER       |                | ISSUE     |
| 3                  | 345-ENG-MASTER |                | 1         |