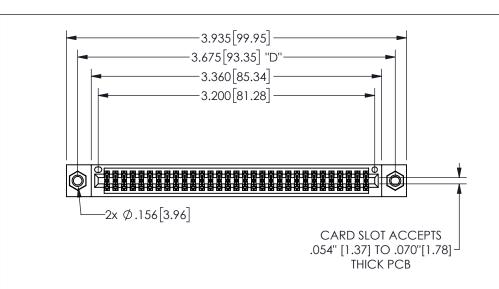

345/395 SERIES CARD EDGE CONNECTOR PART NUMBER: 345-062-541-507

YOUR CONNECTION TO QUALITY & SERVICE

**EDAC INC** TORONTO, ONTARIO CANADA

THESE DRAWINGS AND SPECIFICATIONS ARE THE PROPERTY OF EDAC INC.,AND SHALL NOT BE REPRODUCED,OR COPIED OR USED AS THE BASIS FOR THE MANUFACTURE OR SALE OF APPARATUS WITHOUT WRITTEN PERMISSION.