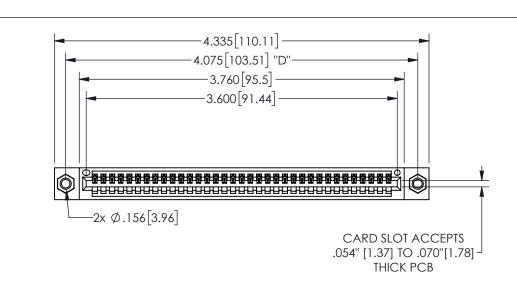

THIS IS A C.A.D. GENERATED DRAWING DO NOT MAKE MANUAL REVISIONS TO MASTER.

ORIGINAL

.160 4.06 .330[8.38] POINT OF CARD SLOT CONTACT .370 9.4

.240[6.1] 600 15.24 250 [6.35] .100[2.54]

<u>Contact Dimensions:</u> 544-Wire Wrap .050x.025(1.27x0.64) - Tail LG=.750(19.05)

.100 (2.54) Contact Spacing x .200 (5.08) Row Spacing

## 345/395 SERIES CARD EDGE CONNECTOR PART NUMBER: 345-035-544-407

YOUR CONNECTION TO QUALITY & SERVICE

**EDAC INC** TORONTO, ONTARIO CANADA

THESE DRAWINGS AND SPECIFICATIONS ARE THE PROPERTY OF EDAC INC.,AND SHALL NOT BE REPRODUCED, OR COPIED OR USED AS THE BASIS FOR THE MANUFACTURE OR SALE OF APPARATUS WITHOUT WRITTEN PERMISSION.

| ACAD REFERENCE NO. | 345-ENG-MASTER     |
|--------------------|--------------------|
| DRAWN: R.STA.MONIC | A DATE:MAY.16/2017 |
| CHECKED:           | DATE:              |
| SCALE: NTS         | SHEET 1 OF 2       |
| DRAWING NUMBER     | ISSUE              |
| 345-ENG-MASTE      | ER 1               |