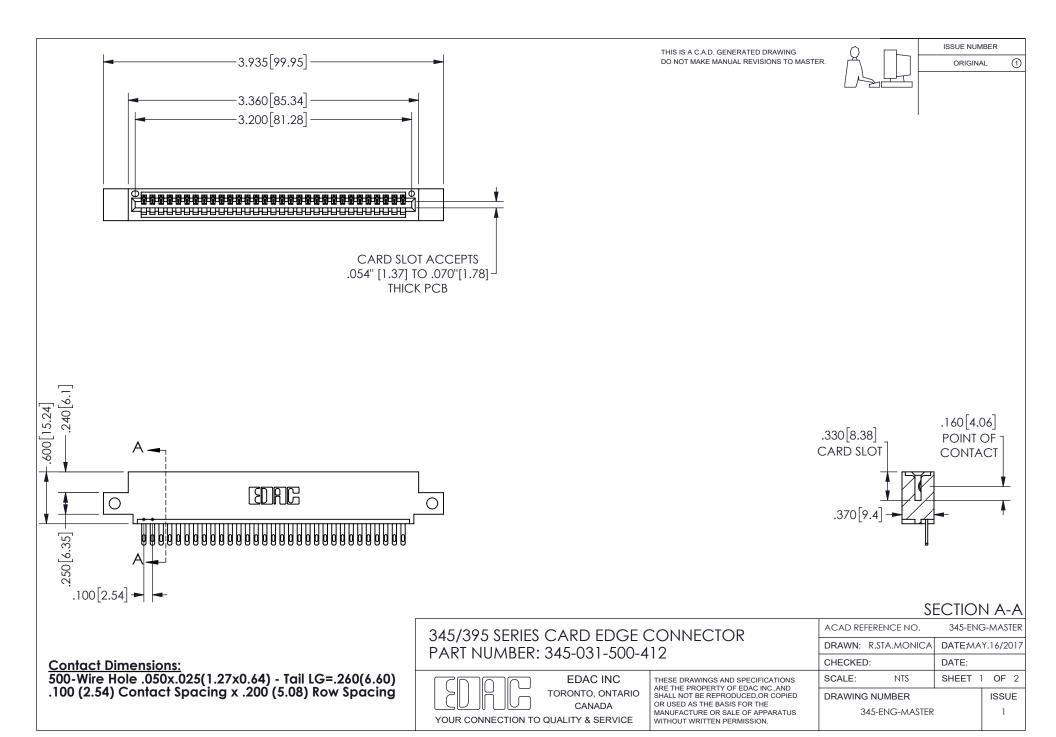

ISSUE NUMBER ORIGINAL

1

**Contact Code 558** 

Contact Code 559

Contact Code 560

INSULATOR MATERIAL: THERMOPLASTIC POLYESTER, UL 94V-0 DAP MATERIAL AVAILABLE UPON REQUEST

CONTACT MATERIAL; COPPER ALLOY

CONTACT PLATING: GOLD ON THE MATING AREA, TIN PLATING ON THE CONTACT TAILS, NICKEL UNDERPLATE

## 345/395 SERIES CARD EDGE CONNECTOR CONTACT CODE 555,556,558,559,560 DIMENSIONS

YOUR CONNECTION TO QUALITY & SERVICE

**EDAC INC** TORONTO, ONTARIO CANADA

THESE DRAWINGS AND SPECIFICATIONS ARE THE PROPERTY OF EDAC INC.,AND SHALL NOT BE REPRODUCED, OR COPIED OR USED AS THE BASIS FOR THE MANUFACTURE OR SALE OF APPARATUS WITHOUT WRITTEN PERMISSION.