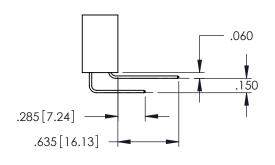

ACAD REFERENCE NO. 345-ENG-MASTER

**Contact Code 558** 

Contact Code 559

**Contact Code 560** 

INSULATOR MATERIAL: THERMOPLASTIC POLYESTER, UL 94V-0

DAP MATERIAL AVAILABLE UPON REQUEST

CONTACT MATERIAL; COPPER ALLOY CONTACT PLATING: GOLD ON THE MATING AREA, TIN PLATING ON THE CONTACT TAILS, NICKEL UNDERPLATE