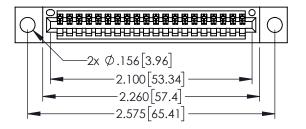

<u>Contact Dimensions:</u>
541-Wire Wrap .025 Sq.(0.64 Sq.) - Tail LG=.750(19.05)
.100 (2.54) Contact Spacing x .200 (5.08) Row Spacing

- INSULATOR MATERIAL: THERMOPLASTIC PBT BLACK, UL 94V-0 CONTACT MATERIAL; COPPER TIN ALLOY
- CONTACT PLATING: GOLD ON THE MATING AREA, TIN PLATING ON THE CONTACT TAILS, NICKEL UNDERPLATE