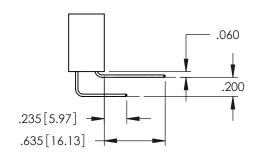

ACAD REFERENCE NO. 345-ENG-MASTER

**Contact Code 558** 

Contact Code 559

**Contact Code 560** 

INSULATOR MATERIAL: THERMOPLASTIC POLYESTER, UL 94V-0

DAP MATERIAL AVAILABLE UPON REQUEST

CONTACT MATERIAL; COPPER ALLOY CONTACT PLATING: GOLD ON THE MATING AREA, TIN PLATING ON THE CONTACT TAILS, NICKEL UNDERPLATE