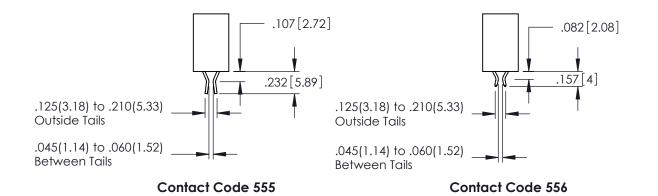

ACAD REFERENCE NO. 345-ENG-MASTER

**Contact Code 558** 

Contact Code 559

**Contact Code 560** 

INSULATOR MATERIAL: THERMOPLASTIC POLYESTER, UL 94V-0

DAP MATERIAL AVAILABLE UPON REQUEST

CONTACT MATERIAL; COPPER ALLOY CONTACT PLATING: GOLD ON THE MATING AREA, TIN PLATING ON THE CONTACT TAILS, NICKEL UNDERPLATE

345/395 SERIES CARD EDGE CONNECTOR CONTACT CODE 555,556,558,559,560 DIMENSIONS

YOUR CONNECTION TO QUALITY & SERVICE

ACAD REFERENCE NO. 345-ENG-MASTER DATE:MAY.16/2017 DRAWN: R.STA.MONICA 1:1 SHEET 2 OF 2