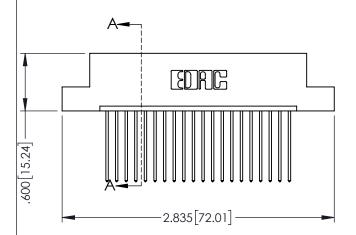

345/395 SERIES CARD EDGE CONNECTOR CONTACT CODE 555,556,558,559,560 DIMENSIONS

YOUR CONNECTION TO QUALITY & SERVICE

ACAD REFERENCE NO. 345-ENG-MASTER DATE:MAY.16/2017 DRAWN: R.STA.MONICA 1:1 SHEET 2 OF 2