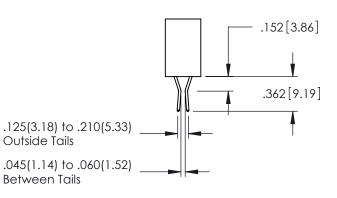

<u>Contact Dimensions:</u>
541-Wire Wrap .025 Sq.(0.64 Sq.) - Tail LG=.750(19.05)
.100 (2.54) Contact Spacing x .200 (5.08) Row Spacing

- INSULATOR MATERIAL: THERMOPLASTIC PBT BLACK, UL 94V-0 CONTACT MATERIAL; COPPER TIN ALLOY
- CONTACT PLATING: GOLD ON THE MATING AREA, TIN PLATING ON THE CONTACT TAILS, NICKEL UNDERPLATE