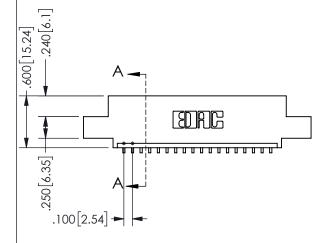

THIS IS A C.A.D. GENERATED DRAWING DO NOT MAKE MANUAL REVISIONS TO MASTER.

ORIGINAL

<u>Contact Dimensions:</u>
559-90 Degree Bend (Code 541 Contacts)
See Sheet 2 for Contact Code 555, 556, 558, 559, 560 **Dimensions** 

.160 4.06 .330[8.38] POINT OF CARD SLOT CONTACT .370 9.4

345/395 SERIES CARD EDGE CONNECTOR PART NUMBER: 345-018-559-407

**EDAC INC** TORONTO, ONTARIO CANADA

THESE DRAWINGS AND SPECIFICATIONS ARE THE PROPERTY OF EDAC INC.,AND SHALL NOT BE REPRODUCED, OR COPIED OR USED AS THE BASIS FOR THE MANUFACTURE OR SALE OF APPARATUS WITHOUT WRITTEN PERMISSION.