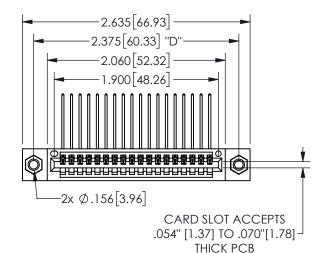

.160 4.06 .330[8.38] POINT OF CARD SLOT CONTACT .370 9.4

345/395 SERIES CARD EDGE CONNECTOR PART NUMBER: 345-018-559-407

**EDAC INC** TORONTO, ONTARIO CANADA

THESE DRAWINGS AND SPECIFICATIONS ARE THE PROPERTY OF EDAC INC.,AND SHALL NOT BE REPRODUCED, OR COPIED OR USED AS THE BASIS FOR THE MANUFACTURE OR SALE OF APPARATUS WITHOUT WRITTEN PERMISSION.

345/395 SERIES CARD EDGE CONNECTOR CONTACT CODE 555,556,558,559,560 DIMENSIONS

YOUR CONNECTION TO QUALITY & SERVICE

**EDAC INC** TORONTO, ONTARIO CANADA

THESE DRAWINGS AND SPECIFICATIONS ARE THE PROPERTY OF EDAC INC.,AND SHALL NOT BE REPRODUCED, OR COPIED OR USED AS THE BASIS FOR THE MANUFACTURE OR SALE OF APPARATUS WITHOUT WRITTEN PERMISSION.