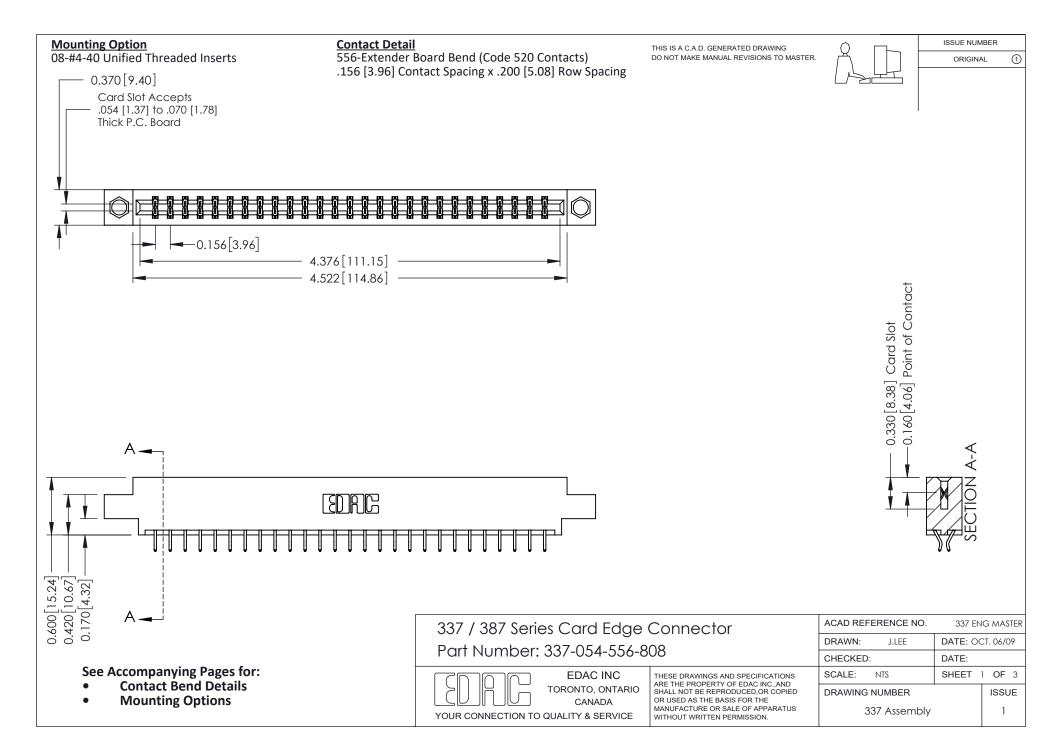

ISSUE NUMBER

ORIGINAL

1



| 337 / 387 Series Card Edge Connector<br>Contact Bend Detail           |                                                                                                                                                                                                  | ACAD REFERENCE NO. 337 E |                  | G MASTER      |
|-----------------------------------------------------------------------|--------------------------------------------------------------------------------------------------------------------------------------------------------------------------------------------------|--------------------------|------------------|---------------|
|                                                                       |