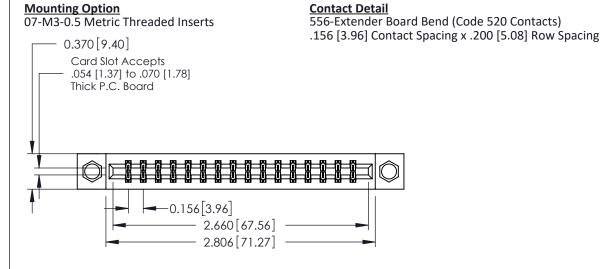

THIS IS A C.A.D. GENERATED DRAWING DO NOT MAKE MANUAL REVISIONS TO MASTER.

ISSUE NUMBER

ORIGINAL

1

0.160 [4.06] Point of Contact Card Slot 0.330 [8.38]

EDRG 0.600 [15.24] -0.420 [10.67] -0.170 [4.32] -

**See Accompanying Pages for:** 

- **Contact Bend Details**
- **Mounting Options**

| 337 / 387 Series Card Edge Connector |
|--------------------------------------|
| Part Number: 337-032-556-807         |

**EDAC INC** TORONTO, ONTARIO CANADA