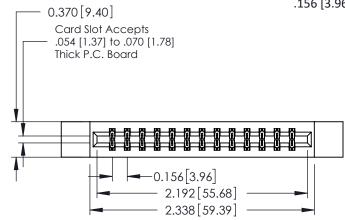

## **See Accompanying Pages for:**

- **Contact Bend Details**
- **Mounting Options**

| 337 / 387 Series Card Edge Connector |
|--------------------------------------|
| Part Number: 337-026-556-212         |