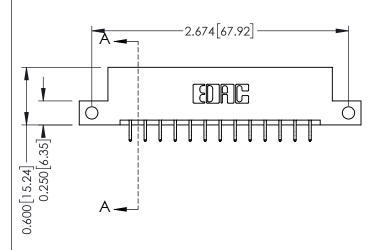

**Mounting Option** 

12-.128 (3.25) Dia. Side Mounting Holes

**Contact Detail** 

556-Extender Board Bend (Code 520 Contacts) .156 [3.96] Contact Spacing x .200 [5.08] Row Spacing

THIS IS A C.A.D. GENERATED DRAWING DO NOT MAKE MANUAL REVISIONS TO MASTER.

## **See Accompanying Pages for:**

- **Contact Bend Details**
- **Mounting Options**

| 337 / 387 Series Card Edge Connector |
|--------------------------------------|
| Part Number: 337-026-556-212         |