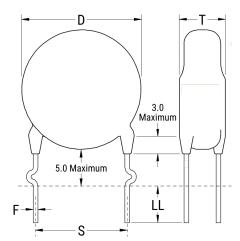

Click here for the 3D model.

Packaging Specifications

| Dimensions | ,               |
|------------|-----------------|
| D          | 8mm MAX         |
| Т          | 6mm MAX         |
| S          | 12.5mm NOM      |
| LL         | 5mm +/-1mm      |
| F          | 0.6mm +/-0.05mm |
| А          | 6mm NOM         |
| V          | 2.5mm +/-0.5mm  |

|    | OHIIII IVIV     |
|----|-----------------|
| Т  | 6mm MAX         |
| S  | 12.5mm NOM      |
| LL | 5mm +/-1mm      |
| F  | 0.6mm +/-0.05mm |
| Α  | 6mm NOM         |
| V  | 2.5mm +/-0.5mm  |

| General information |                                             |
|---------------------|---------------------------------------------|
| Series              | ERP610 SFTY X1-760 Y1-500                   |
| Style               | Radial Disc                                 |
| Description         | Ceramic Single Layer Safety Disc Capacitors |
| RoHS                | Yes                                         |
| Termination         | Tin                                         |
| Qualifications      | UL, CSA, CAN, ENEC, VDE                     |
| AEC-Q200            | No                                          |