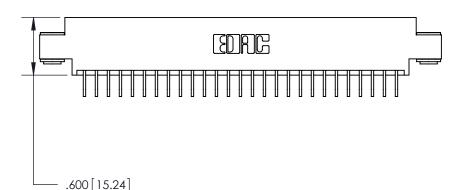

Card Slot Accepts .054 [1.37] to .070 [1.78] Thick P.C. Board

.330 [8.38] Card Slot .160 [4.07] Point of Contact - ISSUE NUMBER ORIGINAL

846/896 SERIES HIGH TEMP CARD EDGE CONNECTOR

YOUR CONNECTION TO QUALITY & SERVICE

<u>Contact Dimensions:</u>
559-90 Degree Bend (Code 541 Contacts)
See Sheet 2 for Contact Code 555, 556, 558, 559, 560 Dimensions -4.185[106.3]-3.920 99.57

- .370[9.4]

THIS IS A C.A.D. GENERATED DRAWING DO NOT MAKE MANUAL REVISIONS TO MASTER.