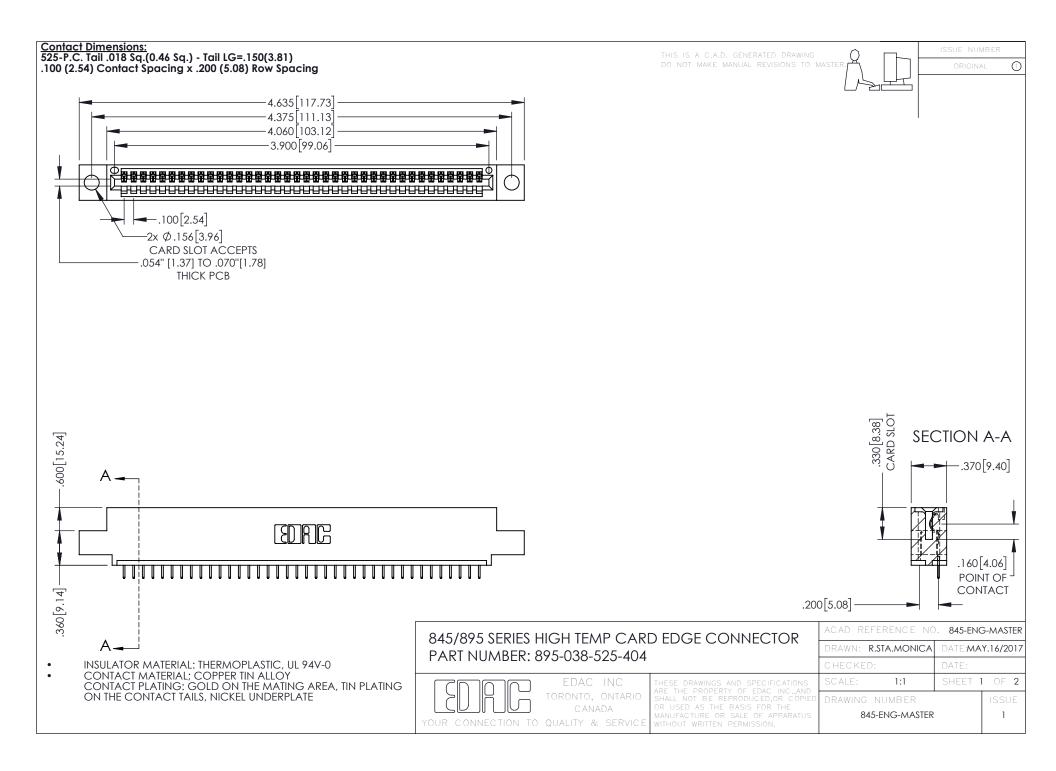

- INSULATOR MATERIAL: THERMOPLASTIC POLYESTER, UL 94V-0 DAP MATERIAL AVAILABLE UPON REQUEST
- CONTACT MATERIAL; COPPER ALLOY

**Contact Code 558** 

CONTACT PLATING: GOLD ON THE MATING AREA, TIN PLATING ON THE CONTACT TAILS, NICKEL UNDERPLATE

## 845/895 SERIES HIGH TEMP CARD EDGE CONNECTOR CONTACT CODE 555,556,558,559,560 DIMENSIONS

YOUR CONNECTION TO QUALITY & SERVICE

Contact Code 559

|   | ACAD REFERENCE NO   | . 845-ENG-MASTER |
|---|---------------------|------------------|
|   | DRAWN: R.STA.MONICA | DATE:MAY.16/2017 |
|   | CHECKED:            | DATE:            |
|   | SCALE: 1:1          | SHEET 2 OF 2     |
| D | DRAWING NUMBER      | ISSUE            |