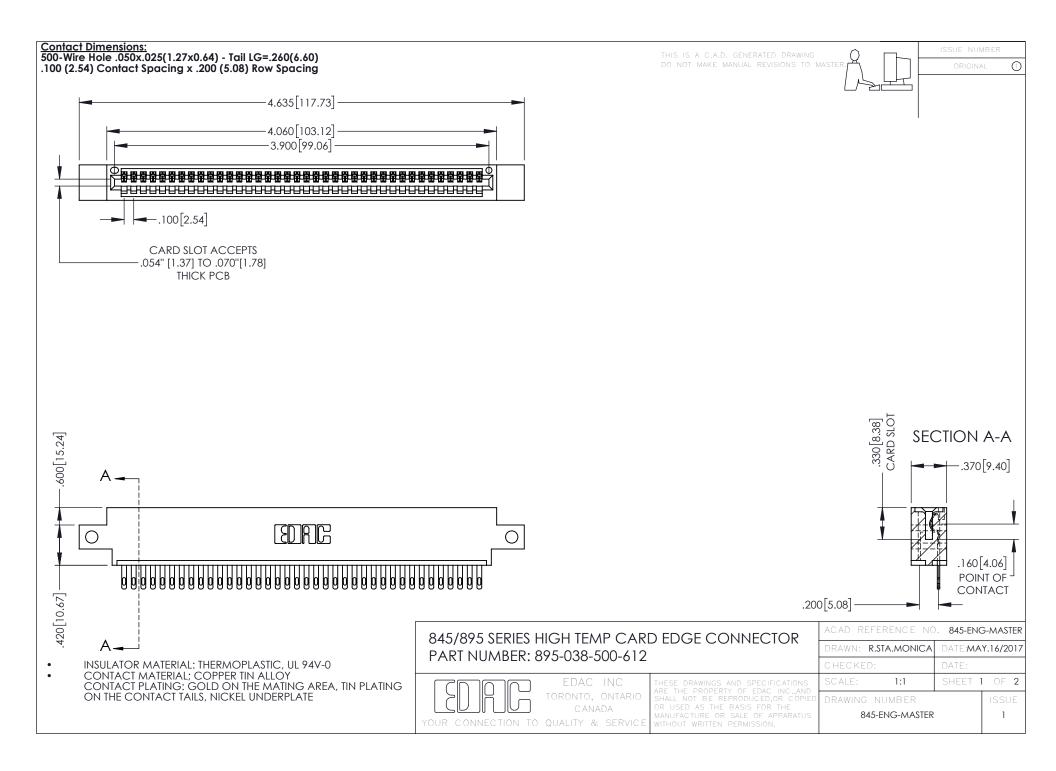

- INSULATOR MATERIAL: THERMOPLASTIC POLYESTER, UL 94V-0 DAP MATERIAL AVAILABLE UPON REQUEST
- CONTACT MATERIAL; COPPER ALLOY

**Contact Code 558** 

CONTACT PLATING: GOLD ON THE MATING AREA, TIN PLATING ON THE CONTACT TAILS, NICKEL UNDERPLATE

## 845/895 SERIES HIGH TEMP CARD EDGE CONNECTOR CONTACT CODE 555,556,558,559,560 DIMENSIONS

YOUR CONNECTION TO QUALITY & SERVICE

Contact Code 559

|   | ACAD REFERENCE NO   | . 845-ENG-MASTER |
|---|---------------------|------------------|
|   | DRAWN: R.STA.MONICA | DATE:MAY.16/2017 |
|   | CHECKED:            | DATE:            |
|   | SCALE: 1:1          | SHEET 2 OF 2     |
| D | DRAWING NUMBER      | ISSUE            |

Contact Code 560

845-ENG-MASTER