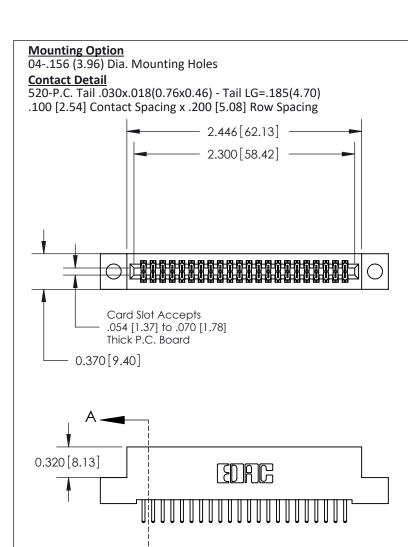

.240 [6.10] Point of Contact-

## **See Accompanying Pages for:**

- **Contact Bend Details**
- **Mounting Options**

| 842/892 Series High Temp Card Edge Connector |
|----------------------------------------------|
| Part Number: 892-044-520-204                 |