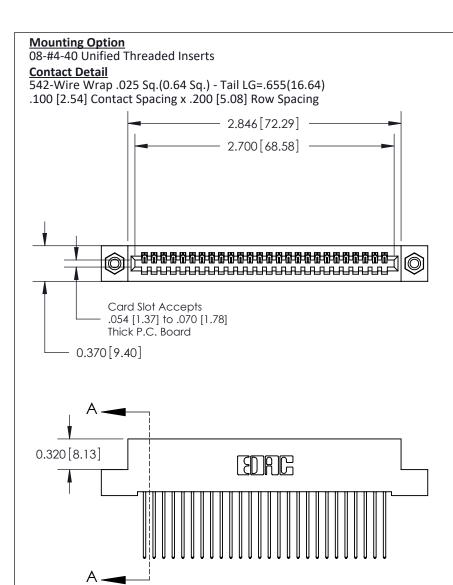

THIS IS A C.A.D. GENERATED DRAWING
DO NOT MAKE MANUAL REVISIONS TO MASTER

ISSUE NUMBER

ORIGINAL

1

| 842/892 Series High Temp Card Edge Co<br>Mounting Options  | DRAWN: J.LEE DATE: OCT. 06/09  CHECKED: DATE: |
|------------------------------------------------------------|-----------------------------------------------|
| EDAC INC THESE DRAWINGS AND S ARE THE PROPERTY OF          |                                               |
|                                                            | DUCED,OR COPIED DRAWING NUMBER ISSUE          |
| YOUR CONNECTION TO QUALITY & SERVICE WITHOUT WRITTEN PERMI |                                               |