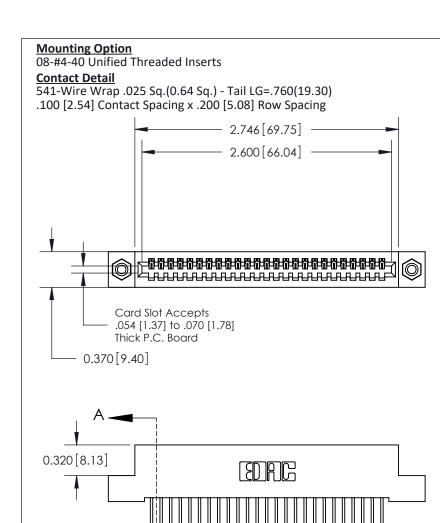

## **See Accompanying Pages for:**

- **Contact Bend Details**
- **Mounting Options**

842/892 Series High Temp Card Edge Connector Part Number: 892-025-541-108

| ACAD REFERENCE NO. 842 ENG MASTER |                  |  |
|-----------------------------------|------------------|--|
| DRAWN: J.LEE                      | DATE: OCT. 06/09 |  |
| CHECKED:                          | DATE:            |  |
| SCALE: NTS                        | SHEET 1 OF 3     |  |
| DRAWING NUMBER                    | ISSUE            |  |