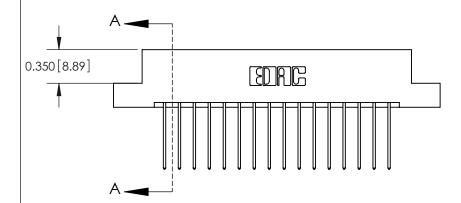

## **Contact Detail**

542-Wire Wrap .025 Sq.(0.64 Sq.) - Tail LG=.645(16.38) .156 [3.96] Contact Spacing x .200 [5.08] Row Spacing

> 2.806 [71.27] 2.660[67.56] -Card Slot Accepts - .054 [1.37] to .070 [1.78] Thick P.C. Board 0.370 [9.40]

THIS IS A C.A.D. GENERATED DRAWING DO NOT MAKE MANUAL REVISIONS TO MASTER.

ISSUE NUMBER

ORIGINAL

**See Accompanying Pages for:** 

**Contact Bend Details** 

| 837/887 Series High Temp Card Edge Connector |
|----------------------------------------------|
| Part Number: 887-032-542-207                 |