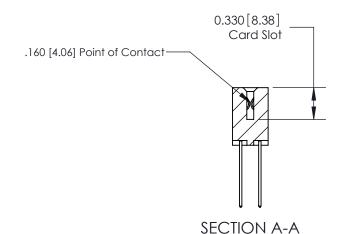

## **Contact Detail**

542-Wire Wrap .025 Sq.(0.64 Sq.) - Tail LG=.645(16.38) .156 [3.96] Contact Spacing x .200 [5.08] Row Spacing

> 2.806 [71.27] 2.660[67.56] -Card Slot Accepts - .054 [1.37] to .070 [1.78] Thick P.C. Board 0.370 [9.40]