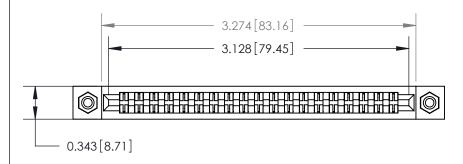

> Card Slot Accepts .054 [1.37] to .070 [1.78] Thick P.C. Board

**See Accompanying Page for:** 

**Contact Bend Details** 

807/857 Series High Temp Card Edge Connector Part Number: 857-038-440-208

YOUR CONNECTION TO QUALITY & SERVICE