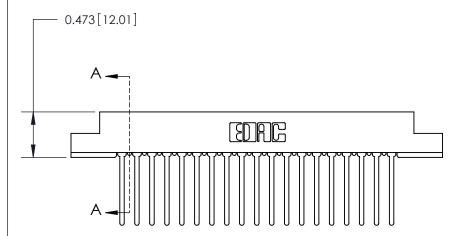

## **Contact Detail**

Wire Wrap .046x.013(1.17x0.33) - Tail LG=.708(17.98)

.156 [3.96] Contact Spacing x .200 [5.08] Row Spacing

**SECTION A-A** 

.095 [2.41] Point of Contact (Measured from bottom of Card Slot)