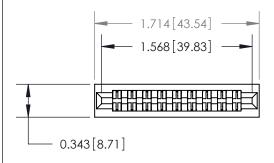

## **Contact Detail**

PC Tail .046x.013(1.17x0.33) - Tail LG=.358(9.09) .156 [3.96] Contact Spacing x .200 [5.08] Row Spacing

**See Accompanying Page for:** 

**Contact Bend Details** 

**SECTION A-A** 

| 807/857 Series High Temp Card Edge Connector |
|----------------------------------------------|
| Part Number: 857-018-422-201                 |