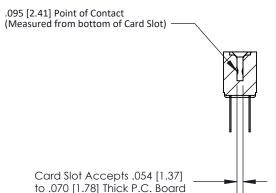

## **Contact Detail**

PC Tail .046x.013(1.17x0.33) - Tail LG=.358(9.09) .156 [3.96] Contact Spacing x .200 [5.08] Row Spacing

**See Accompanying Page for:** 

**Contact Bend Details** 

**SECTION A-A** 

| 807/857 Series High Temp Card Edge Connector |
|----------------------------------------------|
| Part Number: 857-018-422-201                 |