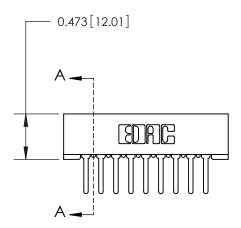

**Mounting Option** 

No Mounting Lugs

## **Contact Detail**

PC Tail .046x.013(1.17x0.33) - Tail LG=.358(9.09) .156 [3.96] Contact Spacing x .200 [5.08] Row Spacing

**See Accompanying Page for:** 

**Contact Bend Details** 

**SECTION A-A** 

| 807/857 Series High Temp Card Edge Connector |
|----------------------------------------------|
| Part Number: 857-018-422-201                 |