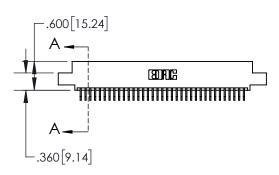

**Contact Dimensions:** 

559-90 Degree Bend (Code 541 Contacts) See Sheet 2 for Contact Code 555, 556, 558, 559, 560 Dimensions

845/895 SERIES HIGH TEMP CARD EDGE CONI PART NUMBER: 845-070-559-504

YOUR CONNECTION TO QUALITY & SERVICE