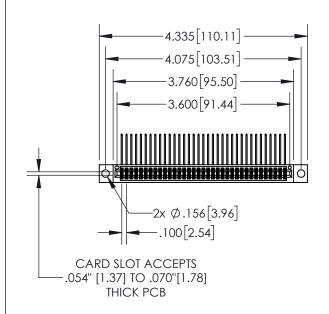

**Contact Dimensions:** 

559-90 Degree Bend (Code 541 Contacts) See Sheet 2 for Contact Code 555, 556, 558, 559, 560 Dimensions

845/895 SERIES HIGH TEMP CARD EDGE CONI PART NUMBER: 845-070-559-504

YOUR CONNECTION TO QUALITY & SERVICE

| .330[8.38]<br>CARD SLOT     |  |  |  |  |
|-----------------------------|--|--|--|--|
|                             |  |  |  |  |
| .160[4.06] POINT OF CONTACT |  |  |  |  |
| 200[5.08]                   |  |  |  |  |