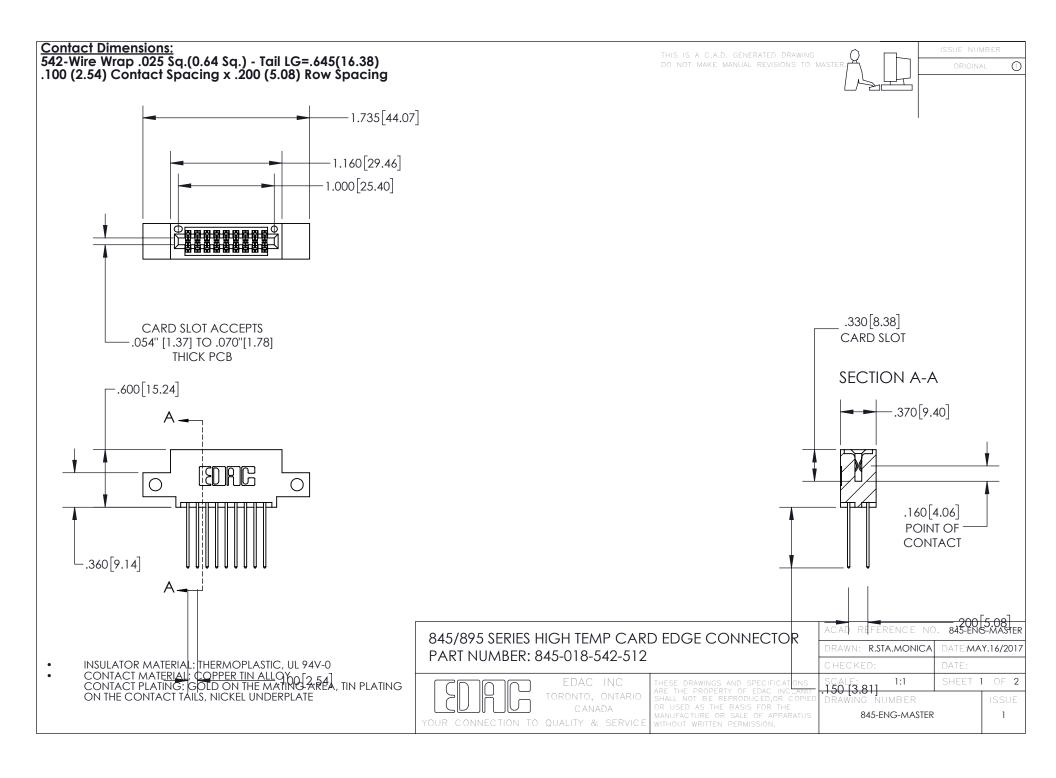

- INSULATOR MATERIAL: THERMOPLASTIC POLYESTER, UL 94V-0 DAP MATERIAL AVAILABLE UPON REQUEST
- CONTACT MATERIAL; COPPER ALLOY

CONTACT PLATING: GOLD ON THE MATING AREA, TIN PLATING ON THE CONTACT TAILS, NICKEL UNDERPLATE