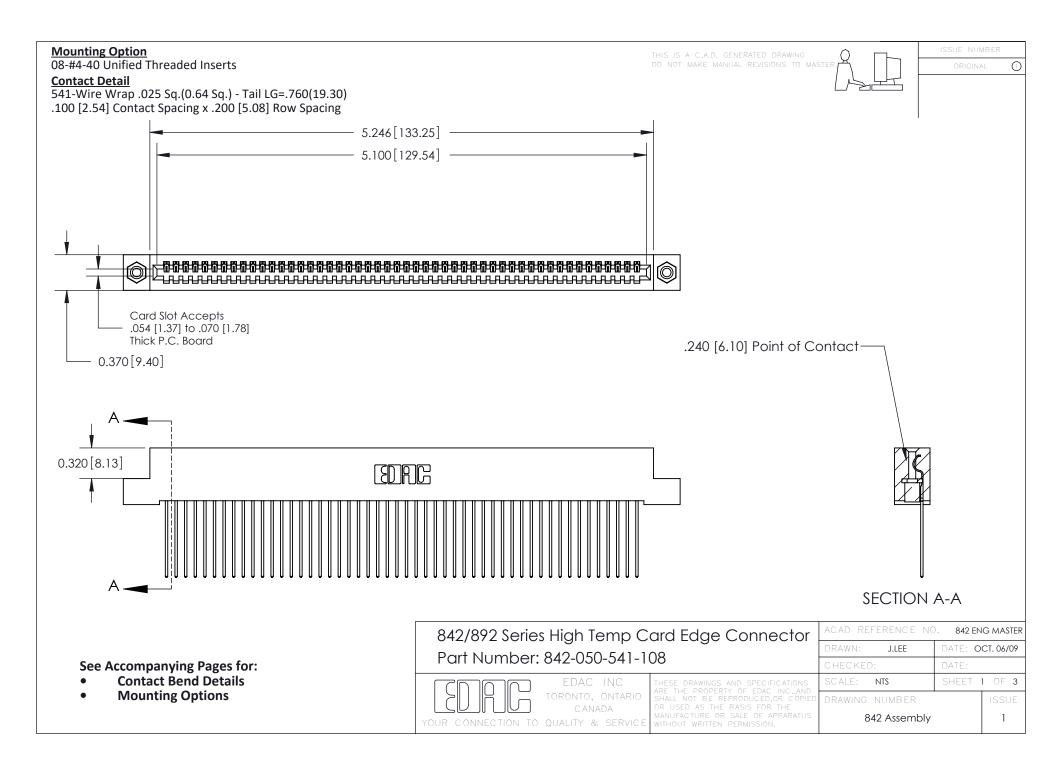

THIS IS A C.A.D. GENERATED DRAWING DO NOT MAKE MANUAL REVISIONS TO MASTER

ORIGINAL (1)



| 842/892 Series High Temp Card Edge Connector<br>Contact Bend Detail |                                                                                                 | ACAD REFERENCE NO. 842 ENG MASTER |             |                  |        |
|---------------------------------------------------------------------|-------------------------------------------------------------------------------------------------|-----------------------------------|-------------|------------------|--------|
|                                                                     |                                                                                                 | DRAWN:                            | J.LEE