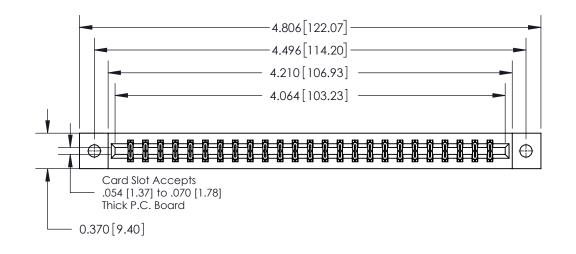

**Mounting Option** 

02-.128 (3.25) Dia. Mounting Holes

ISSUE NUMBER ORIGINAL

0.600 [15.24] 0.330[8.38] Card Slot .160 [4.06] Point of Contact **SECTION A-A** 

**See Accompanying Page for:** 

**Contact Bend Details** 

837/887 Series High Temp Card Edge Connector Part Number: 837-050-541-202