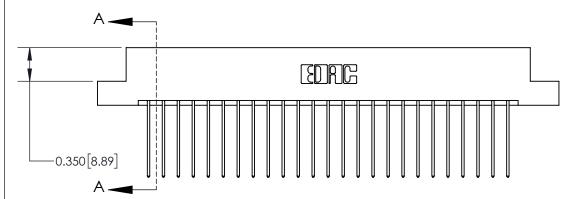

## **Contact Detail**

541-Wire Wrap .025 Sq.(0.64 Sq.) - Tail LG=.750(19.05)

.156 [3.96] Contact Spacing x .200 [5.08] Row Spacing

THIS IS A C.A.D. GENERATED DRAWING DO NOT MAKE MANUAL REVISIONS TO MASTER.

ISSUE NUMBER ORIGINAL

0.600 [15.24] 0.330[8.38] Card Slot .160 [4.06] Point of Contact **SECTION A-A** 

**See Accompanying Page for:** 

**Contact Bend Details** 

837/887 Series High Temp Card Edge Connector Part Number: 837-050-541-202