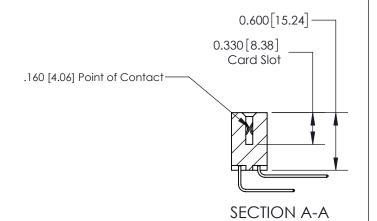

## **Contact Detail**

559-90 Degree Bend (Code 541 Contacts)

.156 [3.96] Contact Spacing x .200 [5.08] Row Spacing

THIS IS A C.A.D. GENERATED DRAWING DO NOT MAKE MANUAL REVISIONS TO MASTER.

ISSUE NUMBER

ORIGINAL

837 ENG MASTER

ACAD REFERENCE NO.

**See Accompanying Page for:** 

**Contact Bend Details** 

ISSUE NUMBER

ORIGINAL

1

| 837/887 Series High Temp Co | ACAD REFERENCE NO.                                                                                                                                                                               | 837 ENG MASTER |                  |               |
|-----------------------------|--------------------------------------------------------------------------------------------------------------------------------------------------------------------------------------------------|----------------|------------------|---------------|
| Contact Bend Detail         | ara Lago Cormocron                                                                                                                                                                               | DRAWN: J.LEE   | DATE: OCT. 06/09 |               |
| Confact bend bending        |                                                                                                                                                                                                  | CHECKED:       | DATE:            |               |
| TORONTO, ONTARIO CANADA     | THESE DRAWINGS AND SPECIFICATIONS ARE THE PROPERTY OF EDAC INC.,AND SHALL NOT BE REPRODUCED, OR COPIED OR USED AS THE BASIS FOR THE MANUFACTURE OR SALE OF APPARATUS WITHOUT WRITTEN PERMISSION. | SCALE: NTS     | SHEET            | 2 <b>OF</b> 2 |
|                             |                                                                                                                                                                                                  | DRAWING NUMBER |                  | ISSUE         |
|                             |                                                                                                                                                                                                  | 837 Assembly   |                  | 1             |