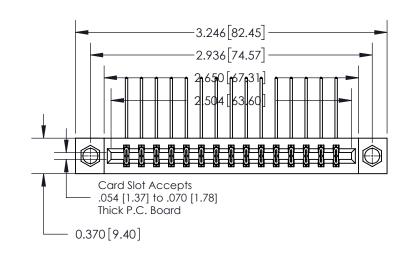

**Mounting Option** 

08-#4-40 Unified Threaded Inserts

837/887 Series High Temp Card Edge Connector Part Number: 837-030-559-808

YOUR CONNECTION TO QUALITY & SERVICE

**EDAC INC** TORONTO, ONTARIO CANADA

THESE DRAWINGS AND SPECIFICATIONS ARE THE PROPERTY OF EDAC INC.,AND SHALL NOT BE REPRODUCED, OR COPIED OR USED AS THE BASIS FOR THE MANUFACTURE OR SALE OF APPARATUS WITHOUT WRITTEN PERMISSION.