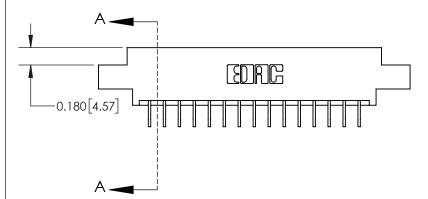

837/887 Series High Temp Card Edge Connector Part Number: 837-030-559-808

YOUR CONNECTION TO QUALITY & SERVICE

**EDAC INC** TORONTO, ONTARIO CANADA

THESE DRAWINGS AND SPECIFICATIONS ARE THE PROPERTY OF EDAC INC.,AND SHALL NOT BE REPRODUCED, OR COPIED OR USED AS THE BASIS FOR THE MANUFACTURE OR SALE OF APPARATUS WITHOUT WRITTEN PERMISSION.

837 ENG MASTER

ACAD REFERENCE NO.

**See Accompanying Page for:** 

**Contact Bend Details** 

ISSUE NUMBER

ORIGINAL

1

| 837/887 Series High Temp Co | ACAD REFERENCE NO.                                                                                                                                                                               | 837 ENG MASTER |                  |               |
|-----------------------------|--------------------------------------------------------------------------------------------------------------------------------------------------------------------------------------------------|----------------|------------------|---------------|
| Contact Bend Detail         | ara Lago Cormocron                                                                                                                                                                               | DRAWN: J.LEE   | DATE: OCT. 06/09 |               |
| Confact bend bending        |                                                                                                                                                                                                  | CHECKED:       | DATE:            |               |
| TORONTO, ONTARIO CANADA     | THESE DRAWINGS AND SPECIFICATIONS ARE THE PROPERTY OF EDAC INC.,AND SHALL NOT BE REPRODUCED, OR COPIED OR USED AS THE BASIS FOR THE MANUFACTURE OR SALE OF APPARATUS WITHOUT WRITTEN PERMISSION. | SCALE: NTS     | SHEET            | 2 <b>OF</b> 2 |
|                             |                                                                                                                                                                                                  | DRAWING NUMBER |                  | ISSUE         |
|                             |                                                                                                                                                                                                  | 837 Assembly   |                  | 1             |