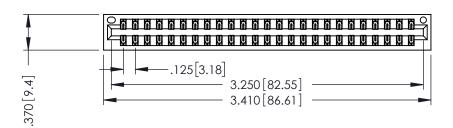

THIS IS A C.A.D. GENERATED DRAWING DO NOT MAKE MANUAL REVISIONS TO MASTER.

ISSUE NUMBER

ORIGINAL

1

.330 [8.38] Slot Depth .160 [4.06] Point of Contact

SECTION A-A

346/396 SERIES CARD EDGE CONNECTOR PART NUMBER: 396-050-521-201

INSULATOR MATERIAL: THERMOPLASTIC POLYESTER, UL 94V-0 CONTACT MATERIAL; COPPER, NICKEL, TIN ALLOY CA-725 CONTACT PLATING: GOLD ON THE MATING AREA, TIN-LEAD ON THE CONTACT TAILS, NICKEL UNDERPLATE

ORIGINAL 1