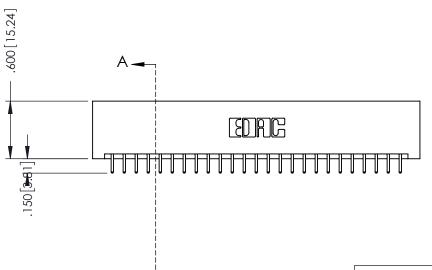

THIS IS A C.A.D. GENERATED DRAWING DO NOT MAKE MANUAL REVISIONS TO MASTER.

ISSUE NUMBER

ORIGINAL

1

.330 [8.38] Slot Depth .160 [4.06] Point of Contact

SECTION A-A

346/396 SERIES CARD EDGE CONNECTOR PART NUMBER: 396-050-521-201

INSULATOR MATERIAL: THERMOPLASTIC POLYESTER, UL 94V-0 CONTACT MATERIAL; COPPER, NICKEL, TIN ALLOY CA-725 CONTACT PLATING: GOLD ON THE MATING AREA, TIN-LEAD ON THE CONTACT TAILS, NICKEL UNDERPLATE

ORIGINAL 1