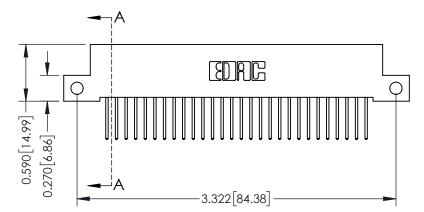

342 Assembly

THIS IS A C.A.D. GENERATED DRAWING DO NOT MAKE MANUAL REVISIONS TO MASTER. ISSUE NUMBER

ORIGINAL

1

| 342 / 392 Series Card Edge Connector<br>Contact Bend Detail |                                                                                                                                   | ACAD REFERENCE NO. 342 ENG MASTER |             |                  |        |
|-------------------------------------------------------------|-----------------------------------------------------------------------------------------------------------------------------------|-----------------------------------|-------------|------------------|--------|
|                                                             |                                                                                                                                   | DRAWN:                            | J.LEE       | DATE: OCT. 06/09 |        |
|                                                             |                                                                                                                                   | CHECKED:                          |             | DATE:            |        |
| EDAC INC                                                    | ARE THE PROPERTY OF EDAC INC.,AND SHALL NOT BE REPRODUCED,OR COPIED OR USED AS THE BASIS FOR THE MANUFACTURE OR SALE OF APPARATUS | SCALE:                            | NTS         | SHEET :          | 2 OF 3 |
| TORONTO, ONTARIO                                            |                                                                                                                                   | DRAWING                           | NUMBER      |                  | ISSUE  |
| YOUR CONNECTION TO QUALITY & SERVICE                        |                                                                                                                                   | 3                                 | 42 Assembly |                  | 1      |