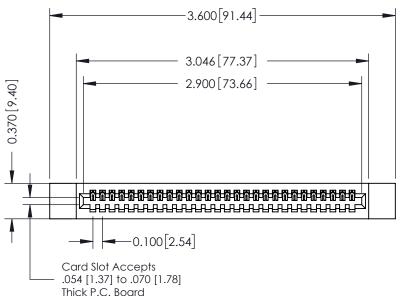

## **See Accompanying Pages for:**

- **Contact Bend Details**
- **Mounting Options**

342 / 392 Card Edge Connector Part Number: 392-028-523-112

YOUR CONNECTION TO QUALITY & SERVICE

| ACAD REFERENCE NO. 342 ENG MASTER |                  |  |  |  |
|-----------------------------------|------------------|--|--|--|
| DRAWN: J.LEE                      | DATE: OCT. 06/09 |  |  |  |
| CHECKED:                          | DATE:            |  |  |  |
| SCALE: NTS                        | SHEET 1 OF 3     |  |  |  |
| DRAWING NUMBER                    | ISSUE            |  |  |  |