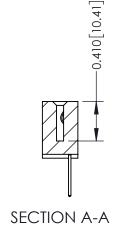

THIS IS A C.A.D. GENERATED DRAWING DO NOT MAKE MANUAL REVISIONS TO MASTER

ISSUE NUMBER

ORIGINAL

1

| 342 / 392 Card Edge Connector<br>Mounting Options |                                                                                                                                     | ACAD REFERENCE NO. 342 ENG MASTER |                         |        |  |
|---------------------------------------------------|-------------------------------------------------------------------------------------------------------------------------------------|-----------------------------------|-------------------------|--------|--|
|                                                   |                                                                                                                                     | DRAWN: J.LEE                      | DATE: <b>OCT. 06/09</b> |        |  |
|                                                   |                                                                                                                                     | CHECKED:                          | DATE:                   |        |  |
| EDAC INC                                          | ARE THE PROPERTY OF EDAC INC., AND SHALL NOT BE REPRODUCED, OR COPIED OR USED AS THE BASIS FOR THE MANUFACTURE OR SALE OF APPARATUS | SCALE: NTS                        | SHEET :                 | 3 OF 3 |  |
| TORONTO, ONTARIO                                  |                                                                                                                                     | DRAWING NUMBER                    | •                       | ISSUE  |  |
| YOUR CONNECTION TO QUALITY & SERVICE              |                                                                                                                                     | 342 Assembly                      |                         | 1      |  |