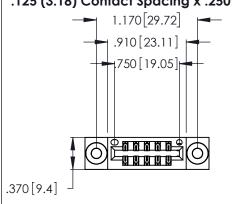

<u>Contact Dimensions:</u>
526-P.C. Tail .018 Sq. (0.46 Sq.) - Tail LG. =.350 (8.89)
.125 (3.18) Contact Spacing x .250 (6.35) Row Spacing

INSULATOR MATERIAL: THERMOPLASTIC POLYESTER, UL 94V-0 CONTACT MATERIAL; COPPER, NICKEL, TIN ALLOY CA-725

346/396 SERIES CARD EDGE CONNECTOR PART NUMBER: 346-012-526-803

**EDAC INC** TORONTO, ONTARIO CANADA

THESE DRAWINGS AND SPECIFICATIONS ARE THE PROPERTY OF EDAC INC.,AND SHALL NOT BE REPRODUCED, OR COPIED OR USED AS THE BASIS FOR THE MANUFACTURE OR SALE OF APPARATUS WITHOUT WRITTEN PERMISSION.