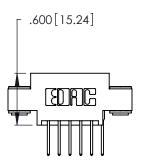

346/396 SERIES CARD EDGE CONNECTOR PART NUMBER: 346-012-526-803

**EDAC INC** TORONTO, ONTARIO CANADA

THESE DRAWINGS AND SPECIFICATIONS ARE THE PROPERTY OF EDAC INC.,AND SHALL NOT BE REPRODUCED, OR COPIED OR USED AS THE BASIS FOR THE MANUFACTURE OR SALE OF APPARATUS WITHOUT WRITTEN PERMISSION.