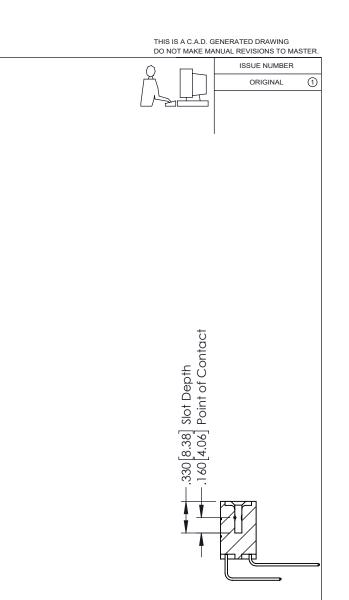

—1.435[36.**4**5] — **►** 

-.125[3.18]

.750 [19.05] .910[23.11] 

.370 [9.4]

.350[8.89]

600 [15.24]

ORIGINAL 1

ISSUE NUMBER