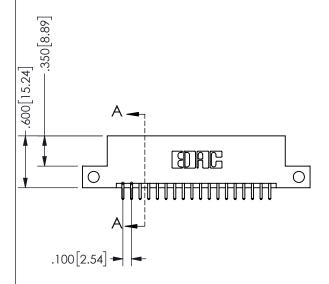

## **SECTION A-A**

345/395 SERIES CARD EDGE CONNECTOR PART NUMBER: 345-036-521-212

**EDAC INC** TORONTO, ONTARIO CANADA

THESE DRAWINGS AND SPECIFICATIONS ARE THE PROPERTY OF EDAC INC.,AND SHALL NOT BE REPRODUCED,OR COPIED OR USED AS THE BASIS FOR THE MANUFACTURE OR SALE OF APPARATUS WITHOUT WRITTEN PERMISSION.

| ACAD REFERENCE NO.  |     | 345-ENG-MASTER   |       |
|---------------------|-----|------------------|-------|
| DRAWN: R.STA.MONICA |     | DATE:MAY.16/2017 |       |
| CHECKED:            |     | DATE:            |       |
| SCALE:              | NTS | SHEET            | OF 2  |
| DRAWING NUMBER      |     |                  | ISSUE |
| 345-ENG-MASTER      |     |                  | 1     |
|                     |     |                  |       |