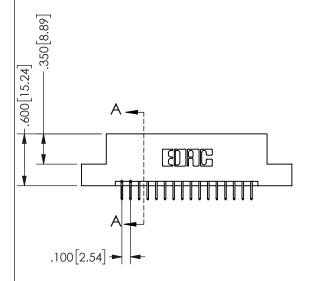

THIS IS A C.A.D. GENERATED DRAWING DO NOT MAKE MANUAL REVISIONS TO MASTER.

ISSUE NUMBER

ORIGINAL

-2.435[61.85] 2.175[55.25] "D"-1.860 47.24 1.700 43.18 -2x Ø.156[3.96] CARD SLOT ACCEPTS .054" [1.37] TO .070"[1.78]

THICK PCB

<u>Contact Dimensions:</u>
524-P.C. Tail .018 Sq.(0.46 Sq.) - Tail LG=.175(4.45)
.100 (2.54) Contact Spacing x .200 (5.08) Row Spacing

.160 4.06 .330[8.38] POINT OF CARD SLOT CONTACT .370 9.4

## SECTION A-A

345/395 SERIES CARD EDGE CONNECTOR PART NUMBER: 345-032-524-208

**EDAC INC** TORONTO, ONTARIO CANADA

THESE DRAWINGS AND SPECIFICATIONS ARE THE PROPERTY OF EDAC INC.,AND SHALL NOT BE REPRODUCED, OR COPIED OR USED AS THE BASIS FOR THE MANUFACTURE OR SALE OF APPARATUS WITHOUT WRITTEN PERMISSION.