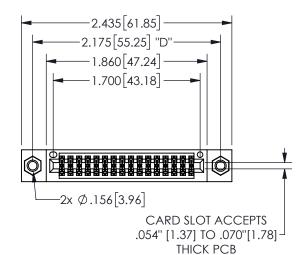

THIS IS A C.A.D. GENERATED DRAWING DO NOT MAKE MANUAL REVISIONS TO MASTER.

ISSUE NUMBER

ORIGINAL

1

.160 4.06 .330[8.38] POINT OF CARD SLOT CONTACT .370 9.4

## -.180[4.57] 600 15.24 .250[6.35] .100[2.54]

<u>Contact Dimensions:</u>
523-P.C. Tail .025 Sq.(0.64 Sq.) - Tail LG=.390(9.91)
.100 (2.54) Contact Spacing x .200 (5.08) Row Spacing

345/395 SERIES CARD EDGE CONNECTOR PART NUMBER: 345-032-523-807