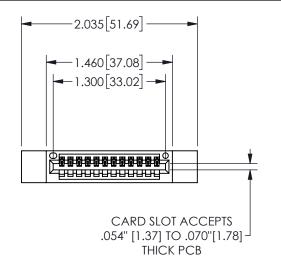

THIS IS A C.A.D. GENERATED DRAWING DO NOT MAKE MANUAL REVISIONS TO MASTER.

ISSUE NUMBER

ORIGINAL

1

<u>Contact Dimensions:</u>
520-P.C. Tail .030x.018(0.76x0.46) - Tail LG=.175(4.45)
.100 (2.54) Contact Spacing x .200 (5.08) Row Spacing

## SECTION A-A

345/395 SERIES CARD EDGE CONNECTOR PART NUMBER: 345-012-520-612

**EDAC INC** TORONTO, ONTARIO CANADA

THESE DRAWINGS AND SPECIFICATIONS ARE THE PROPERTY OF EDAC INC.,AND SHALL NOT BE REPRODUCED, OR COPIED OR USED AS THE BASIS FOR THE MANUFACTURE OR SALE OF APPARATUS WITHOUT WRITTEN PERMISSION.