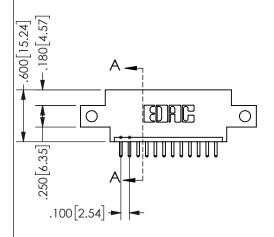

THIS IS A C.A.D. GENERATED DRAWING DO NOT MAKE MANUAL REVISIONS TO MASTER.

ISSUE NUMBER

ORIGINAL

1

<u>Contact Dimensions:</u>
520-P.C. Tail .030x.018(0.76x0.46) - Tail LG=.175(4.45)
.100 (2.54) Contact Spacing x .200 (5.08) Row Spacing

## SECTION A-A

345/395 SERIES CARD EDGE CONNECTOR PART NUMBER: 345-012-520-612

**EDAC INC** TORONTO, ONTARIO CANADA

THESE DRAWINGS AND SPECIFICATIONS ARE THE PROPERTY OF EDAC INC.,AND SHALL NOT BE REPRODUCED, OR COPIED OR USED AS THE BASIS FOR THE MANUFACTURE OR SALE OF APPARATUS WITHOUT WRITTEN PERMISSION.