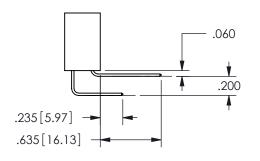

THIS IS A C.A.D. GENERATED DRAWING DO NOT MAKE MANUAL REVISIONS TO MASTER.

ISSUE NUMBER

ORIGINAL

1

<u>Contact Dimensions:</u>
520-P.C. Tail .030x.018(0.76x0.46) - Tail LG=.175(4.45)
.100 (2.54) Contact Spacing x .200 (5.08) Row Spacing

.160 4.06 .330[8.38] POINT OF CARD SLOT CONTACT

ISSUE NUMBER ORIGINAL

1

**Contact Code 558** 

Contact Code 559

**Contact Code 560** 

INSULATOR MATERIAL: THERMOPLASTIC POLYESTER, UL 94V-0 DAP MATERIAL AVAILABLE UPON REQUEST

CONTACT MATERIAL; COPPER ALLOY CONTACT PLATING: GOLD ON THE MATING AREA, TIN PLATING ON THE CONTACT TAILS, NICKEL UNDERPLATE