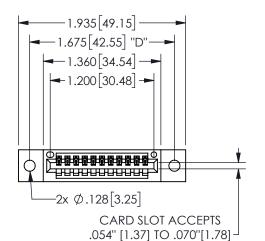

THIS IS A C.A.D. GENERATED DRAWING DO NOT MAKE MANUAL REVISIONS TO MASTER.

ORIGINAL

1

THICK PCB

<u>Contact Dimensions:</u>
520-P.C. Tail .030x.018(0.76x0.46) - Tail LG=.175(4.45)
.100 (2.54) Contact Spacing x .200 (5.08) Row Spacing

.160 4.06 .330[8.38] POINT OF CARD SLOT CONTACT

## SECTION A-A

345/395 SERIES CARD EDGE CONNECTOR PART NUMBER: 345-011-520-602

**EDAC INC** TORONTO, ONTARIO CANADA

THESE DRAWINGS AND SPECIFICATIONS ARE THE PROPERTY OF EDAC INC.,AND SHALL NOT BE REPRODUCED, OR COPIED OR USED AS THE BASIS FOR THE MANUFACTURE OR SALE OF APPARATUS WITHOUT WRITTEN PERMISSION.