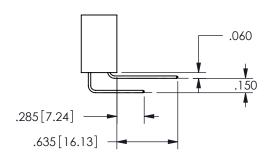

.160 4.06 .330[8.38] POINT OF CARD SLOT CONTACT

## SECTION A-A

345/395 SERIES CARD EDGE CONNECTOR PART NUMBER: 345-011-520-602

**EDAC INC** TORONTO, ONTARIO CANADA

THESE DRAWINGS AND SPECIFICATIONS ARE THE PROPERTY OF EDAC INC.,AND SHALL NOT BE REPRODUCED, OR COPIED OR USED AS THE BASIS FOR THE MANUFACTURE OR SALE OF APPARATUS WITHOUT WRITTEN PERMISSION.