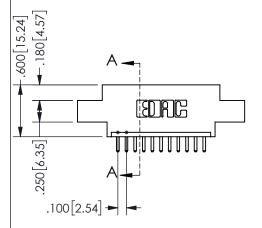

THIS IS A C.A.D. GENERATED DRAWING DO NOT MAKE MANUAL REVISIONS TO MASTER.

ORIGINAL

1

THICK PCB

<u>Contact Dimensions:</u>
520-P.C. Tail .030x.018(0.76x0.46) - Tail LG=.175(4.45)
.100 (2.54) Contact Spacing x .200 (5.08) Row Spacing

.160 4.06 .330[8.38] POINT OF CARD SLOT CONTACT

## SECTION A-A

345/395 SERIES CARD EDGE CONNECTOR PART NUMBER: 345-011-520-602

**EDAC INC** TORONTO, ONTARIO CANADA

THESE DRAWINGS AND SPECIFICATIONS ARE THE PROPERTY OF EDAC INC.,AND SHALL NOT BE REPRODUCED, OR COPIED OR USED AS THE BASIS FOR THE MANUFACTURE OR SALE OF APPARATUS WITHOUT WRITTEN PERMISSION.