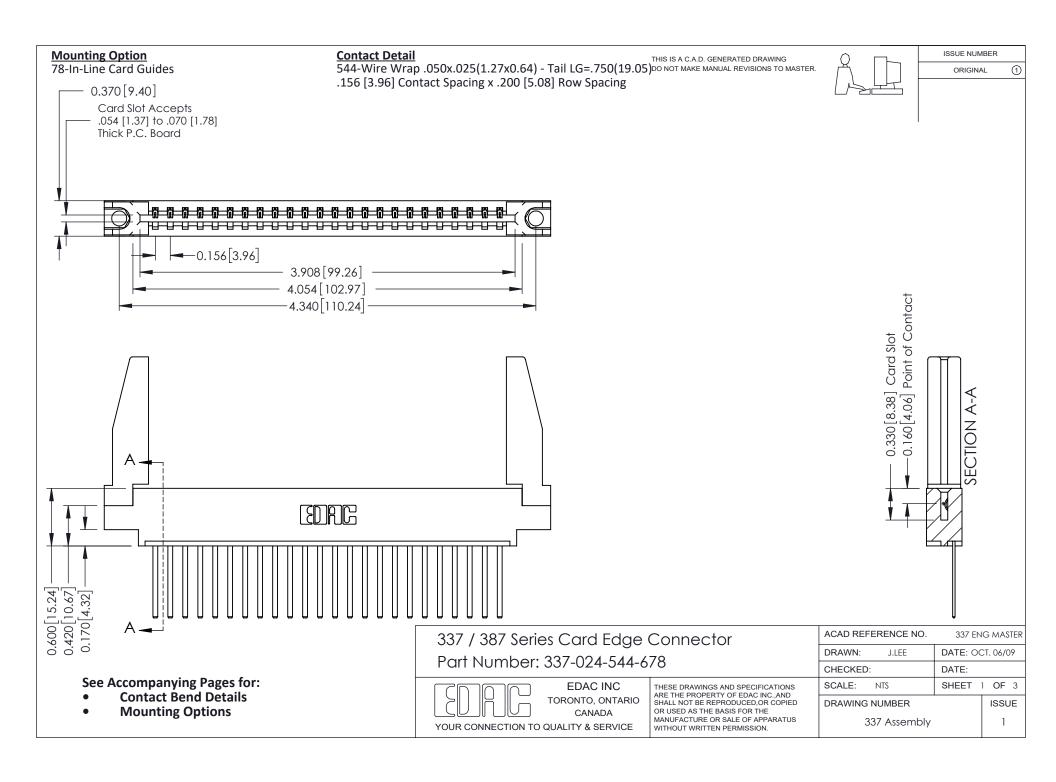

ISSUE NUMBER

ORIGINAL

1



| 337 / 387 Series Card Edge Connector<br>Contact Bend Detail           |                                                                                                                                                                                                  | ACAD REFERENCE NO. 337 E |                  | G MASTER      |
|-----------------------------------------------------------------------|--------------------------------------------------------------------------------------------------------------------------------------------------------------------------------------------------|--------------------------|------------------|---------------|
|                                                                       |