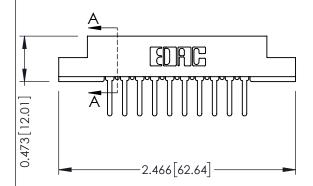

**Contact Detail** 

**See Accompanying Pages for:** 

- **Contact Bend Details**
- **Mounting Options**

.175 [4.45] Point of Contact (FROM BTM OF SLOT) Card Slot Accepts .054 [1.37] to .070 [1.78] Thick P.C. Board 307 / 357 Card Edge Connector Part Number: 307-010-527-108