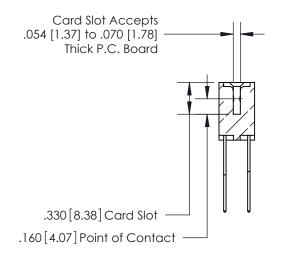

## 846/896 SERIES HIGH TEMP CARD EDGE CONNECTOR CONTACT CODE 555,556,558,559,560 DIMENSIONS

.150 [3.81]

YOUR CONNECTION TO QUALITY & SERVICE

**Contact Code 559** 

**EDAC INC** TORONTO, ONTARIO CANADA

THESE DRAWINGS AND SPECIFICATIONS ARE THE PROPERTY OF EDAC INC.,AND SHALL NOT BE REPRODUCED, OR COPIED OR USED AS THE BASIS FOR THE MANUFACTURE OR SALE OF APPARATUS WITHOUT WRITTEN PERMISSION.

**Contact Code 560** 

INSULATOR MATERIAL: THERMOPLASTIC POLYESTER, UL 94V-0 CONTACT MATERIAL; COPPER, NICKEL, TIN ALLOY CA-725 CONTACT PLATING: GOLD ON THE MATING AREA, TIN-LEAD ON THE CONTACT TAILS, NICKEL UNDERPLATE