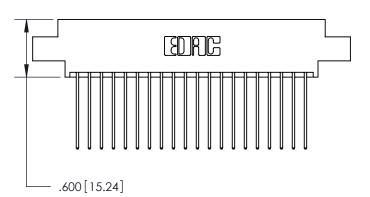

## 846/896 SERIES HIGH TEMP CARD EDGE CONNECTOR PART NUMBER: 896-040-541-808

YOUR CONNECTION TO QUALITY & SERVICE

**EDAC INC** TORONTO, ONTARIO CANADA

THESE DRAWINGS AND SPECIFICATIONS ARE THE PROPERTY OF EDAC INC.,AND SHALL NOT BE REPRODUCED, OR COPIED OR USED AS THE BASIS FOR THE MANUFACTURE OR SALE OF APPARATUS WITHOUT WRITTEN PERMISSION.

<u>Contact Dimensions:</u> 541-Wire Wrap .025 Sq. (0.64 Sq.) - Tail LG. =.750 (19.05) .125 (3.18) Contact Spacing x .250 (6.35) Row Spacing -3.310[84.07]-3.045 77.34 2.785 [70.74] 2.625 [66.68]

- .370[9.4]