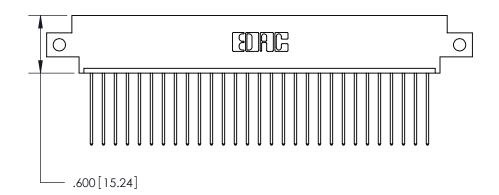

INSULATOR MATERIAL: THERMOPLASTIC POLYESTER, UL 94V-0 CONTACT MATERIAL; COPPER, NICKEL, TIN ALLOY CA-725 CONTACT PLATING: GOLD ON THE MATING AREA, TIN-LEAD ON THE CONTACT TAILS, NICKEL UNDERPLATE

846/896 SERIES HIGH TEMP CARD EDGE CONNECTOR PART NUMBER: 896-029-541-612