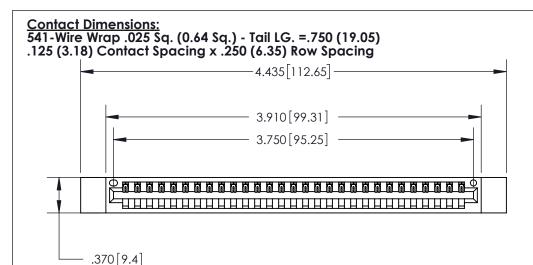

THIS IS A C.A.D. GENERATED DRAWING DO NOT MAKE MANUAL REVISIONS TO MASTER.

ISSUE NUMBER

ORIGINAL

Card Slot Accepts .054 [1.37] to .070 [1.78] Thick P.C. Board .330 [8.38] Card Slot .160 [4.07] Point of Contact -

INSULATOR MATERIAL: THERMOPLASTIC POLYESTER, UL 94V-0 CONTACT MATERIAL; COPPER, NICKEL, TIN ALLOY CA-725 CONTACT PLATING: GOLD ON THE MATING AREA, TIN-LEAD ON THE CONTACT TAILS, NICKEL UNDERPLATE

846/896 SERIES HIGH TEMP CARD EDGE CONNECTOR PART NUMBER: 896-029-541-612