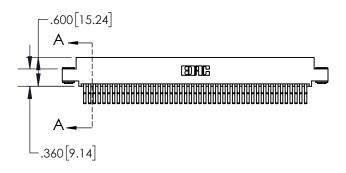

**Contact Dimensions:** 

560-Extender Board Bend (Code 523 Contacts) See Sheet 2 for Contact Code 555, 556, 558, 559, 560 Dimensions

- 845/895 SERIES HIGH TEMP CARD EDGE CONNECTOR PART NUMBER: 8 INSULATOR MATERIAL: THERMOPLASTIC, UL 94V-0
- CONTACT MATERIAL; COPPER TIN ALLOY
  CONTACT PLATING: GOLD ON THE MATING AREA, TIN PLATING
  ON THE CONTACT TAILS, NICKEL UNDERPLATE

| .330[8.38]<br>CARD SLOT |  |  |  |  |
|-------------------------|--|--|--|--|
|                         |  |  |  |  |
| .160[4.06]<br>POINT OF  |  |  |  |  |
| CONTACT                 |  |  |  |  |

ACAD REFERENCE NO. 845-ENG-MASTER