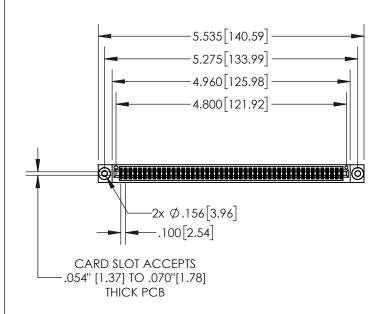

**Contact Dimensions:** 

560-Extender Board Bend (Code 523 Contacts) See Sheet 2 for Contact Code 555, 556, 558, 559, 560 Dimensions

- 845/895 SERIES HIGH TEMP CARD EDGE CONNECTOR PART NUMBER: 8 INSULATOR MATERIAL: THERMOPLASTIC, UL 94V-0
- CONTACT MATERIAL; COPPER TIN ALLOY
  CONTACT PLATING: GOLD ON THE MATING AREA, TIN PLATING
  ON THE CONTACT TAILS, NICKEL UNDERPLATE

| .330[8.38]<br>CARD SLOT |  |  |  |  |
|-------------------------|--|--|--|--|
|                         |  |  |  |  |
| .160[4.06]<br>POINT OF  |  |  |  |  |
| CONTACT                 |  |  |  |  |

ACAD REFERENCE NO. 845-ENG-MASTER