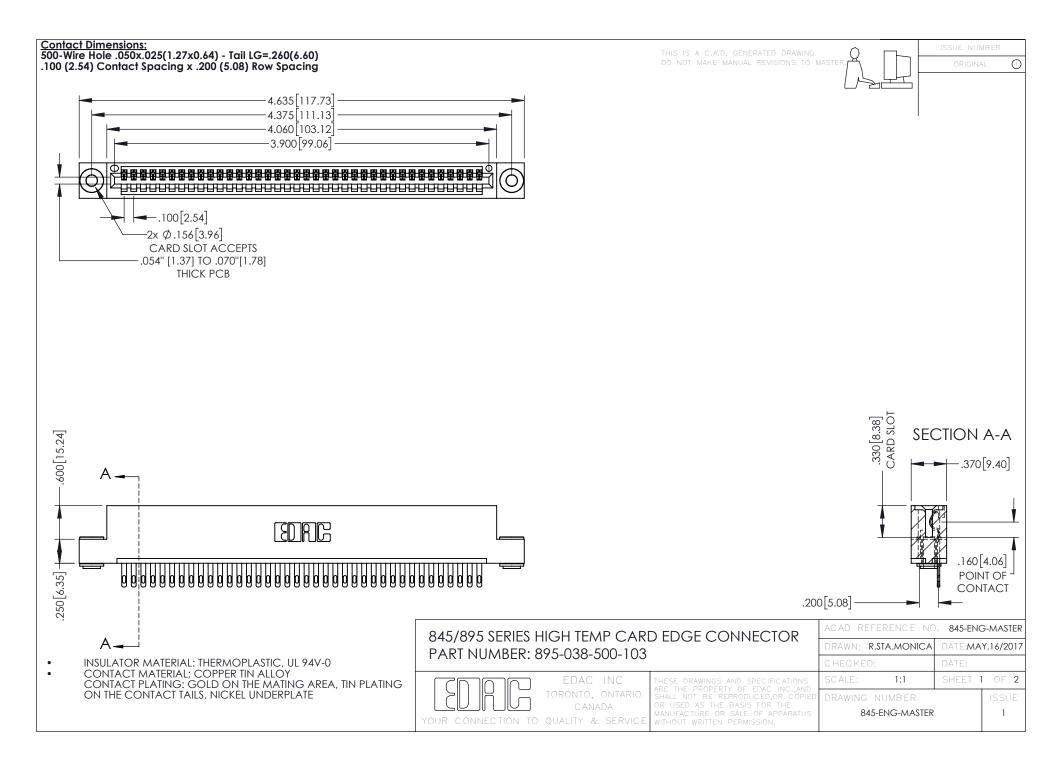

**Contact Code 558** Contact Code 559 Contact Code 560

- INSULATOR MATERIAL: THERMOPLASTIC POLYESTER, UL 94V-0 DAP MATERIAL AVAILABLE UPON REQUEST
- CONTACT MATERIAL; COPPER ALLOY

CONTACT PLATING: GOLD ON THE MATING AREA, TIN PLATING ON THE CONTACT TAILS, NICKEL UNDERPLATE

## 845/895 SERIES HIGH TEMP CARD EDGE CONNECTOR CONTACT CODE 555,556,558,559,560 DIMENSIONS

YOUR CONNECTION TO QUALITY & SERVICE

|   | ACAD REFERENCE NO. 845-ENG-MASTER |                  |
|---|-----------------------------------|------------------|
|   | DRAWN: R.STA.MONICA               | DATE:MAY.16/2017 |
|   | CHECKED:                          | DATE:            |
|   | SCALE: 1:1                        | SHEET 2 OF 2     |
| D | DRAWING NUMBER                    | ISSUE            |