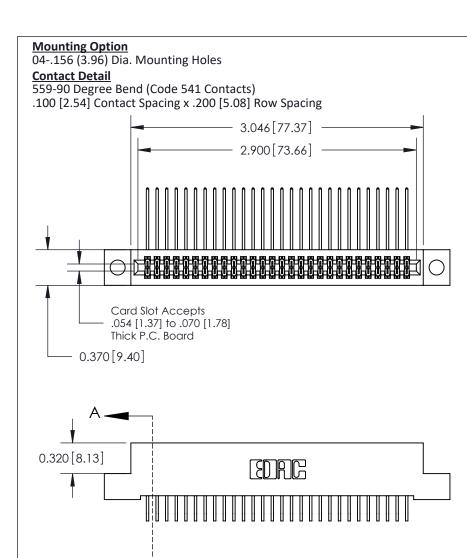

## **See Accompanying Pages for:**

- **Contact Bend Details**
- **Mounting Options**

842/892 Series High Temp Card Edge Connector Part Number: 892-056-559-204

|   | ACAD REFERENCE NO. 842 ENG MASTER |                  |  |
|---|-----------------------------------|------------------|--|
|   | DRAWN: J.LEE                      | DATE: OCT. 06/09 |  |
|   | CHECKED:                          | DATE:            |  |
|   | SCALE: NTS                        | SHEET 1 OF 3     |  |
| ) | DRAWING NUMBER                    | ISSUE            |  |

842 Assembly

THIS IS A C.A.D. GENERATED DRAWING DO NOT MAKE MANUAL REVISIONS TO MASTER

ORIGINAL (1)

| 842/892 Series High Temp Card Edge Connector<br>Contact Bend Detail |                                                                 |              | ACAD REFERENCE NO. 842 ENG MASTER |          |          |  |
|---------------------------------------------------------------------|-----------------------------------------------------------------|--------------|-----------------------------------|----------|----------|--|
|                                                                     |                                                                 |              | J.LEE                             | DATE: OC | T. 06/09 |  |
| Confider bend beidii                                                |                                                                 | CHECKED:     |                                   | DATE:    |          |  |
| EDAC INC                                                            | ARE THE PROPERTY OF FRACTING AND                                |              | NTS                               | SHEET :  | 2 OF 3   |  |
| TORONTO, ONTARIO                                                    | SHALL NOT BE REPRODUCED, OR COPIED OR USED AS THE BASIS FOR THE | DRAWING      | NUMBER                            |          | ISSUE    |  |
| YOUR CONNECTION TO QUALITY & SERVICE                                | MANUFACTURE OR SALE OF APPARATUS WITHOUT WRITTEN PERMISSION.    | 842 Assembly |                                   | 1        |          |  |