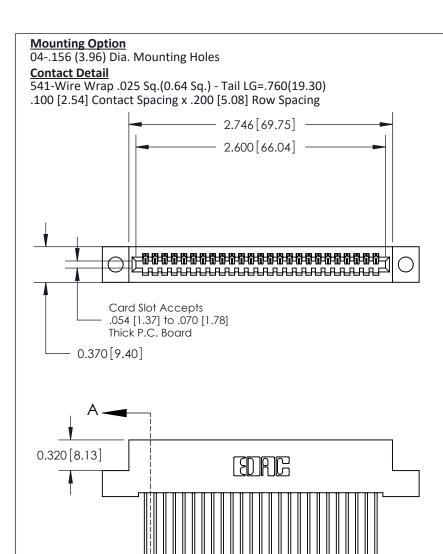

.240 [6.10] Point of Contact-

**SECTION A-A** 

## **See Accompanying Pages for:**

- **Contact Bend Details**
- **Mounting Options**

| 842/892 Series High Temp Card Edge Connector |  |
|----------------------------------------------|--|
| Part Number: 892-025-541-104                 |  |

THIS IS A C.A.D. GENERATED DRAWING DO NOT MAKE MANUAL REVISIONS TO MASTER

ISSUE NUMBER

ORIGINAL

1

| 842/892 Series High Temp Card Edge Co<br>Mounting Options  | DRAWN: J.LEE DATE: OCT. 06/09  CHECKED: DATE: |
|------------------------------------------------------------|-----------------------------------------------|
| EDAC INC THESE DRAWINGS AND S ARE THE PROPERTY OF          |                                               |
|                                                            | DUCED,OR COPIED DRAWING NUMBER ISSUE          |
| YOUR CONNECTION TO QUALITY & SERVICE WITHOUT WRITTEN PERMI |                                               |