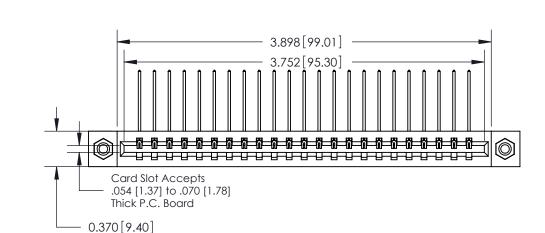

**Mounting Option** 

08-#4-40 Unified Threaded Inserts

## **Contact Detail**

559-90 Degree Bend (Code 541 Contacts)

.156 [3.96] Contact Spacing x .200 [5.08] Row Spacing

THIS IS A C.A.D. GENERATED DRAWING DO NOT MAKE MANUAL REVISIONS TO MASTER.

ISSUE NUMBER ORIGINAL

**See Accompanying Pages for:** 

**Contact Bend Details** 

837/887 Series High Temp Card Edge Connector Part Number: 887-023-559-608

**EDAC INC** TORONTO, ONTARIO CANADA

THESE DRAWINGS AND SPECIFICATIONS ARE THE PROPERTY OF EDAC INC.,AND SHALL NOT BE REPRODUCED, OR COPIED OR USED AS THE BASIS FOR THE MANUFACTURE OR SALE OF APPARATUS WITHOUT WRITTEN PERMISSION.