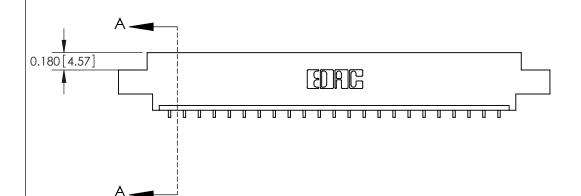

**See Accompanying Pages for:** 

**Contact Bend Details** 

837/887 Series High Temp Card Edge Connector Part Number: 887-023-559-608

**EDAC INC** TORONTO, ONTARIO CANADA

THESE DRAWINGS AND SPECIFICATIONS ARE THE PROPERTY OF EDAC INC.,AND SHALL NOT BE REPRODUCED, OR COPIED OR USED AS THE BASIS FOR THE MANUFACTURE OR SALE OF APPARATUS WITHOUT WRITTEN PERMISSION.