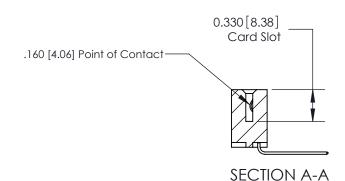

## **Contact Detail**

559-90 Degree Bend (Code 541 Contacts)

.156 [3.96] Contact Spacing x .200 [5.08] Row Spacing

THIS IS A C.A.D. GENERATED DRAWING DO NOT MAKE MANUAL REVISIONS TO MASTER.

ISSUE NUMBER ORIGINAL

ISSUE NUMBER

ORIGINAL

1

|                     | 837/887 Series High Temp Card Edge Connector |                                                                                                                                                              | ACAD REFERENCE | NO. 837 EN       | 837 ENG MASTER |  |
|---------------------|----------------------------------------------|--------------------------------------------------------------------------------------------------------------------------------------------------------------|----------------|------------------|----------------|--|
| Contact Bend Detail |                                              | DRAWN: J.LEE                                                                                                                                                 | DATE: OC       | DATE: OCT. 06/09 |                |  |
|                     | Confact bend Detail                          |                                                                                                                                                              | CHECKED:       | DATE:            |                |  |
|                     | EDAC INC                                     | TORONTO, ONTARIO CANADA  ARE THE PROPERTY OF EDAC INC., AND SHALL NOT BE REPRODUCED, OR COPIED OR USED AS THE BASIS FOR THE MANUFACTURE OR SALE OF APPARATUS | SCALE: NTS     | SHEET            | 2 <b>OF</b> 2  |  |
|                     | TORONTO, ONTARIO                             |                                                                                                                                                              | DRAWING NUMBER |                  | ISSUE          |  |
|                     | YOUR CONNECTION TO QUALITY & SERVICE         |                                                                                                                                                              | 837 Assembly   |                  | 1              |  |