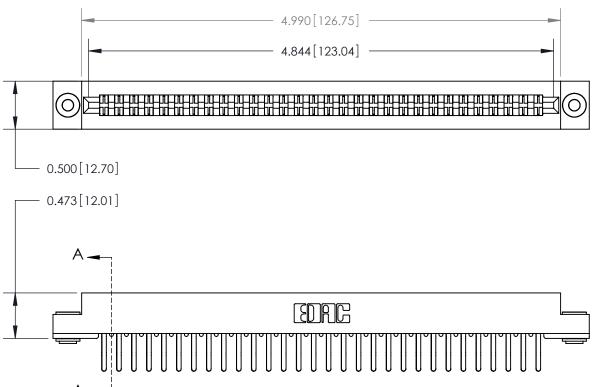

**Mounting Option** .116 (2.95) I.D. Floating Eyelets **Contact Detail** 

Extender Board Bend (Code 522 Contacts) .156 [3.96] Contact Spacing x .200 [5.08] Row Spacing

**SECTION A-A** 

.095 [2.41] Point of Contact (Measured from bottom of Card Slot) Card Slot Accepts .054 [1.37]

to .070 [1.78] Thick P.C. Board

**See Accompanying Page for:** 

**Contact Bend Details** 

807/857 Series High Temp Card Edge Connector Part Number: 857-060-560-203

| VALID CONNECTION T |  |  |  |
|--------------------|--|--|--|

807 Assembly