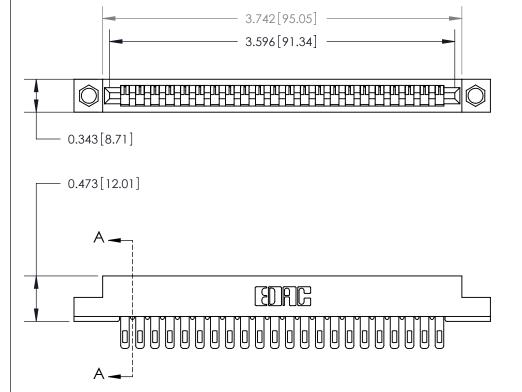

**Mounting Option** 

.156 (3.96) Dia. Mounting Holes

## **Contact Detail**

Wire Hole .087x.013(2.21x0.33) - Tail LG=.282(7.16)

.156 [3.96] Contact Spacing x .200 [5.08] Row Spacing

**SECTION A-A** 

.175 [4.45] Point of Contact (Measured from bottom of Card Slot)

**See Accompanying Page for:** 

**Contact Bend Details** 

807/857 Series High Temp Card Edge Connector Part Number: 857-022-505-104

YOUR CONNECTION TO QUALITY & SERVICE

| ACAD REFERENCE NO. 807 ENG MASTER |                  |
|-----------------------------------|------------------|
| DRAWN: J.LEE                      | DATE: AUG. 11/09 |
| CHECKED:                          | DATE:            |
| SCALE: NTS                        | SHEET 1 OF 2     |
| DRAWING NUMBER                    | ISSUE            |