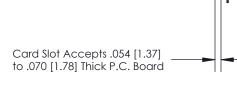

## **Contact Detail**

Wire Hole .087x.013(2.21x0.33) - Tail LG=.282(7.16)

.156 [3.96] Contact Spacing x .200 [5.08] Row Spacing

**SECTION A-A** 

.175 [4.45] Point of Contact (Measured from bottom of Card Slot)