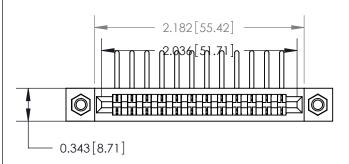

**Mounting Option** 

M3-0.5 Metric Threaded Inserts

## **Contact Detail**

90 Degree Bend (Code 541 Contacts)

.156 [3.96] Contact Spacing x .200 [5.08] Row Spacing





**SECTION A-A** 

.175 [4.45] Point of Contact (Measured from bottom of Card Slot)



**See Accompanying Page for:** 

**Contact Bend Details** 

807/857 Series High Temp Card Edge Connector Part Number: 857-012-557-107

YOUR CONNECTION TO QUALITY & SERVICE

| ACAD REFERENCE NO | 807 ENG MASTER   |
|-------------------|------------------|
| DRAWN: J.LEE      | DATE: AUG. 11/09 |
| CHECKED:          | DATE:            |
| SCALE: NTS        | SHEET 1 OF 2     |
| DRAWING NUMBER    | ISSUE            |

807 Assembly