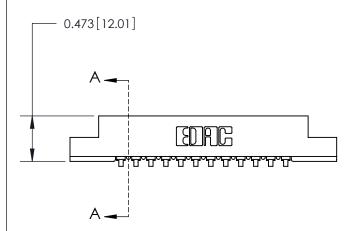

## **Contact Detail**

90 Degree Bend (Code 541 Contacts)

.156 [3.96] Contact Spacing x .200 [5.08] Row Spacing

**SECTION A-A** 

.175 [4.45] Point of Contact (Measured from bottom of Card Slot)

**See Accompanying Page for:** 