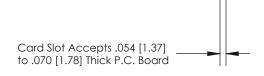

## **Contact Detail**

90 Degree Bend (Code 541 Contacts)

.156 [3.96] Contact Spacing x .200 [5.08] Row Spacing

**SECTION A-A** 

.175 [4.45] Point of Contact (Measured from bottom of Card Slot)

**See Accompanying Page for:** 