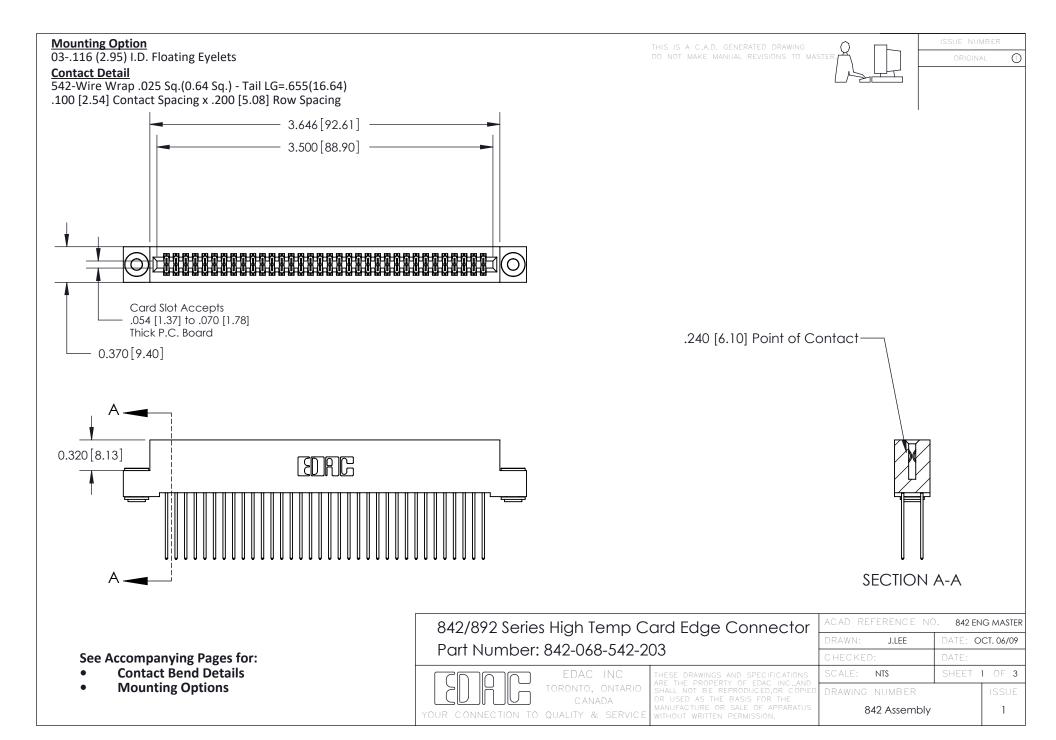

THIS IS A C.A.D. GENERATED DRAWING DO NOT MAKE MANUAL REVISIONS TO MASTER

ORIGINAL (1)



| 842/892 Series High Temp Card Edge Connector<br>Contact Bend Detail |                                                                                                 | ACAD REFERENCE NO. 842 ENG MASTER |             |                  |        |
|---------------------------------------------------------------------|-------------------------------------------------------------------------------------------------|-----------------------------------|-------------|------------------|--------|
|                                                                     |                                                                                                 | DRAWN:                            | J.LEE