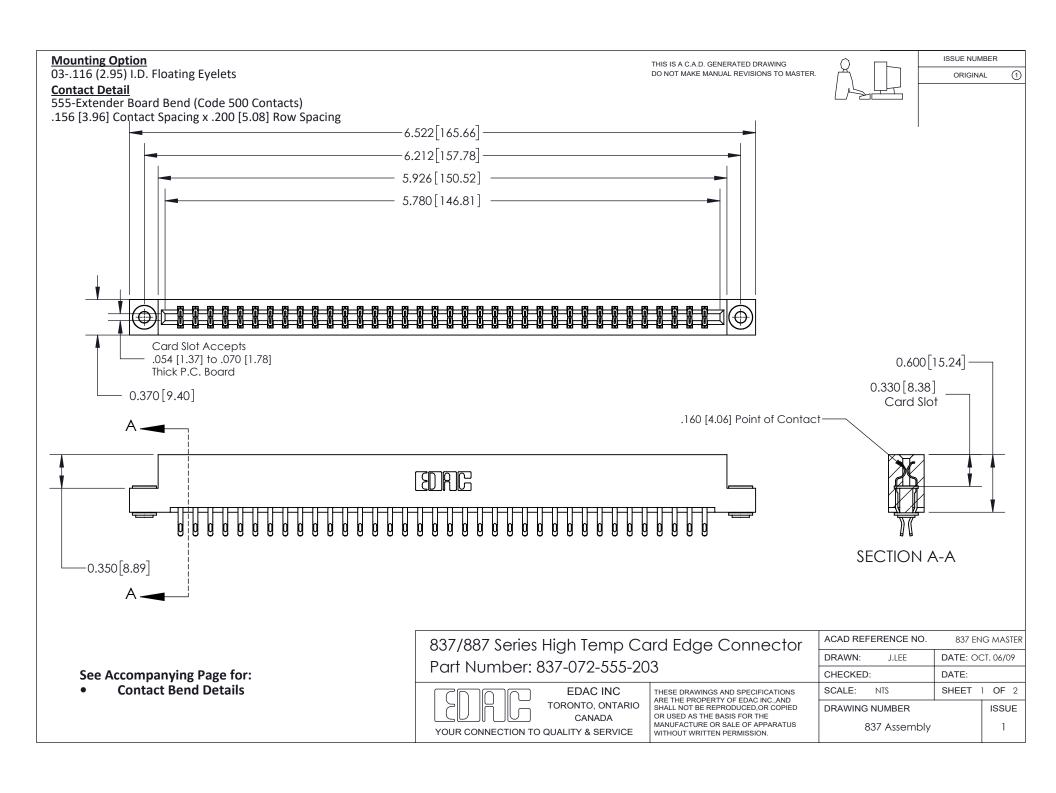

ISSUE NUMBER

ORIGINAL

1



| 837/887 Series High Temp Card Edge Connector<br>Contact Bend Detail |                                                                                                                                                                                                   | ACAD REFERENCE NO. 837 EN |                  | 3 MASTER      |
|---------------------------------------------------------------------|---------------------------------------------------------------------------------------------------------------------------------------------------------------------------------------------------|---------------------------|------------------|---------------|
|                                                                     |